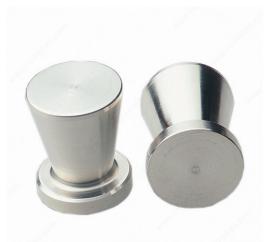

## **Stainless Steel Knob**

Product # D032015

DESCRIPTION

Sold as a pair.

## **TECHNICAL SPECIFICATIONS**

| Product #                       | D032015                               |
|---------------------------------|---------------------------------------|
| Finish                          | Stainless Steel                       |
| Material                        | Stainless Steel, Stainless Steel: 304 |
| Diameter                        | 5/8 in*                               |
| Projection - Overall Dimensions | 25/32 in*                             |
| Finish Number                   | 170                                   |
| Screw/Nail                      | Glue on glass                         |