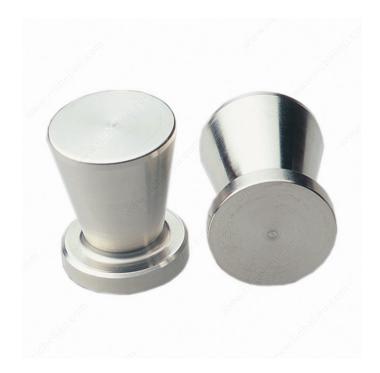

## **Stainless Steel Knob**

Product # D032015

DESCRIPTION

Sold as a pair.

## **TECHNICAL SPECIFICATIONS**

| Product #                       | D032015                               |
|---------------------------------|---------------------------------------|
| Finish                          | Stainless Steel                       |
| Material                        | Stainless Steel, Stainless Steel: 304 |
| Diameter                        | 5/8 in*                               |
| Projection - Overall Dimensions | 25/32 in*                             |
| Finish Number                   | 170                                   |
| Screw/Nail                      | Glue on glass                         |