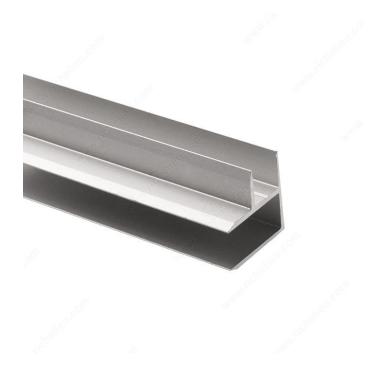

# 90° Corner Finishing Molding

Product # D051401210

#### DESCRIPTION

For mirrors. Easy to install.

#### **TECHNICAL SPECIFICATIONS**

| Product #            | D051401210                |
|----------------------|---------------------------|
| Color                | Aluminum                  |
| Finish               | Satin                     |
| Front Facing Height  | 3/4 in                    |
| Interior Measurement | 21/64 in                  |
| Material             | Anodized Aluminum         |
| Thickness            | 1/16 in                   |
| Length               | 144 in                    |
| Width                | 3/4 in                    |
| Height               | 3/4 in                    |
| Shape                | F                         |
| Application          | Mirror Finishing Moldings |