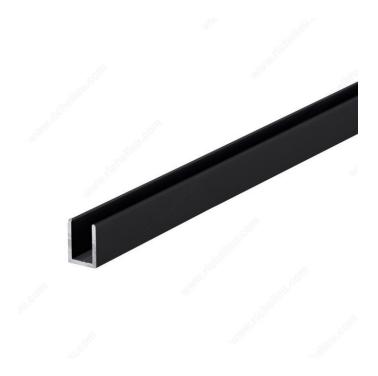

# Aluminum U-Channel for 12 mm (1/2") Glass

Product # EXU341116900

Finish Matte Black

### **DESCRIPTION**

For fixed glass panel installation

Deluxe extruded aluminum molding

### **TECHNICAL SPECIFICATIONS**

| Product #       | EXU341116900                        |
|-----------------|-------------------------------------|
| Glass Thickness | 15/32 in*                           |
| Material        | Aluminum 6063-T5, Anodized Aluminum |
| Length          | 144 in                              |
| Width           | 11/16 in                            |
| Thickness       | 0.08 in                             |
| Height          | 3/4 in                              |