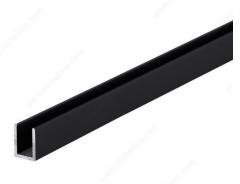

# Aluminum U-Channel for 12 mm (1/2") Glass

Product # EXU341116900

Finish Matte Black

### **DESCRIPTION**

For fixed glass panel installation

Deluxe extruded aluminum molding

### **TECHNICAL SPECIFICATIONS**

| Product #       | EXU341116900                        |
|-----------------|-------------------------------------|
| Glass Thickness | 15/32 in*                           |
| Material        | Aluminum 6063-T5, Anodized Aluminum |
| Length          | 144 in                              |
| Width           | 11/16 in                            |
| Thickness       | 0.08 in                             |
| Height          | 3/4 in                              |