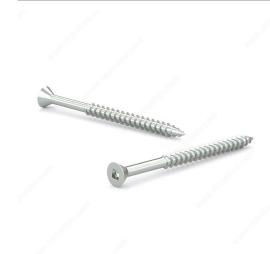

## Wood Screw, Flat Head, Regular Thread, Regular Wood Point

Product # FKWZ8312

**Screw Size** 8

Length 3 1/2 in

Drive Size #2 (Red)

Threading Partial thread

Thread Count (Pitch/TPI) 15

Packaging format Box of 1000

**DESCRIPTION** 

Zinc-plated assembly screw

Tackle a variety of fastening projects with these wood screws made of zinc-plated steel. The screws have a flat head and square drive, and they can be driven flush to the surface or countersunk below the surface to suit your project. The screws feature a regular point and have a single-helix thread that provides great holding power in wood.

## **TECHNICAL SPECIFICATIONS**

| Product #                    | FKWZ8312                  |
|------------------------------|---------------------------|
| Head Type                    | Flat                      |
| Drive required               | Square                    |
| Thread Type                  | Regular Twin Lead Thread  |
| Point Type                   | Regular                   |
| Finish                       | Zinc                      |
| Function                     | Assembly                  |
| Brand                        | Reliable                  |
| Specific Application         | Various                   |
| Type of Wood                 | Softwood, Engineered Wood |
| Standards and Certifications | Not Certified             |
| Material                     | Steel                     |