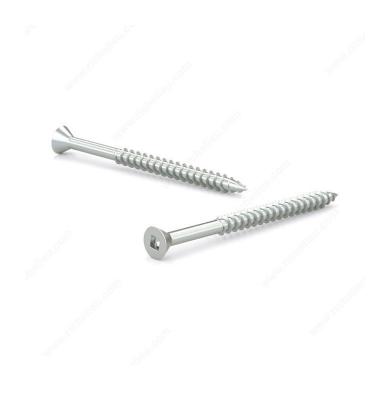

## Wood Screw, Flat Head, Regular Thread, Regular Wood Point

Product # FKWZ8312

**Screw Size** 8

Length 3 1/2 in

Drive Size #2 (Red)

Threading Partial thread

Thread Count (Pitch/TPI) 15

Packaging format Box of 1000

**DESCRIPTION** 

Zinc-plated assembly screw

Tackle a variety of fastening projects with these wood screws made of zinc-plated steel. The screws have a flat head and square drive, and they can be driven flush to the surface or countersunk below the surface to suit your project. The screws feature a regular point and have a single-helix thread that provides great holding power in wood.

## **TECHNICAL SPECIFICATIONS**

| Product #                    | FKWZ8312                  |
|------------------------------|---------------------------|
| Head Type                    | Flat                      |
| Drive required               | Square                    |
| Thread Type                  | Regular Twin Lead Thread  |
| Point Type                   | Regular                   |
| Finish                       | Zinc                      |
| Function                     | Assembly                  |
| Brand                        | Reliable                  |
| Specific Application         | Various                   |
| Type of Wood                 | Softwood, Engineered Wood |
| Standards and Certifications | Not Certified             |
| Material                     | Steel                     |