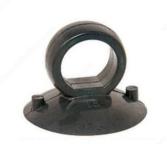

#### **Press-on Style Suction Cup**

The rubber one finger suction cup is ideal for light objects or raising glass corners for a better grip. Cup has specially designed release tabs. Suitable for glass, metal, coated wood, marble, etc.

4 lb lifting capacity

## **TECHNICAL SPECIFICATIONS**

| Product #           | GTLC3824 |
|---------------------|----------|
| Diameter            | 2 3/4 in |
| Pad Type            | Concave  |
| Load Capacity       | 3.97 lb* |
| Finish              | Black    |
| Production material | Rubber   |
| Brand               | Other    |