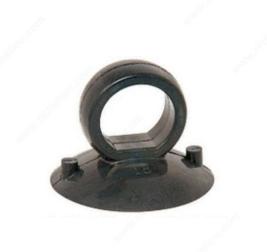

#### **Press-on Style Suction Cup**

The rubber one finger suction cup is ideal for light objects or raising glass corners for a better grip. Cup has specially designed release tabs. Suitable for glass, metal, coated wood, marble, etc.

4 lb lifting capacity

## **TECHNICAL SPECIFICATIONS**

| Product #           | GTLC3824 |
|---------------------|----------|
| Diameter            | 2 3/4 in |
| Pad Type            | Concave  |
| Load Capacity       | 3.97 lb* |
| Finish              | Black    |
| Production material | Rubber   |
| Brand               | Other    |