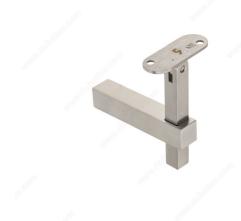

#### Adjustable height and articulating

Square handrail brackets with single mounting point, designed for handrail with flat base. The gap of 38 mm (1-1/2 in.) between the surface and support is ideal for the applications, which need a reduced clearing.

Adjustable height and articulating and available for flat handrail tubing.