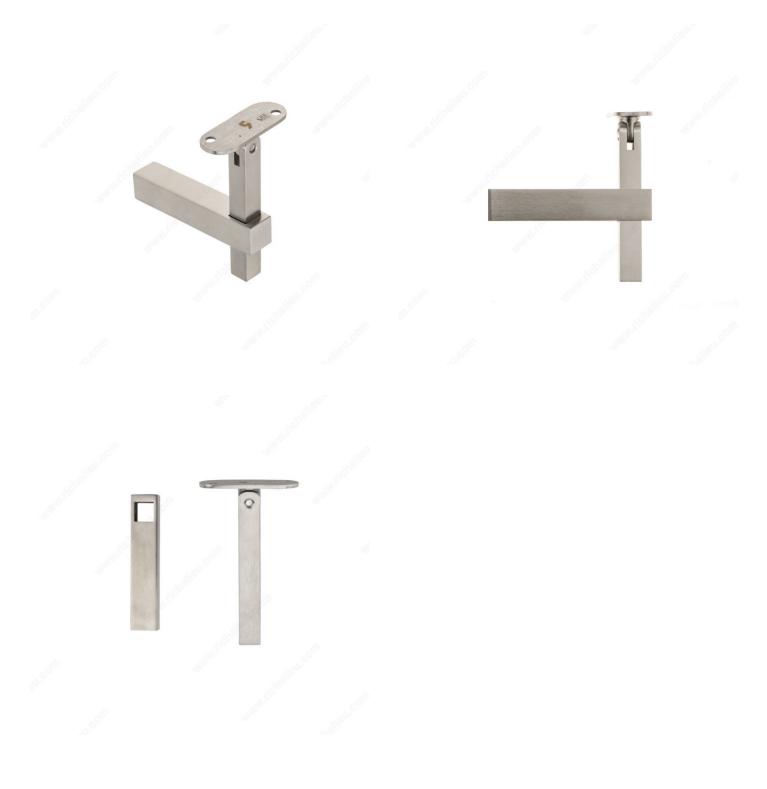

#### Adjustable height and articulating

Square handrail brackets with single mounting point, designed for handrail with flat base. The gap of 38 mm (1-1/2 in.) between the surface and support is ideal for the applications, which need a reduced clearing.

Adjustable height and articulating and available for flat handrail tubing.