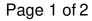

#### Adjustable height and articulating

Square handrail brackets with single mounting point, designed for handrail with flat base. The gap of 38 mm (1-1/2 in.) between the surface and support is ideal for the applications, which need a reduced clearing.

Adjustable height and articulating and available for flat handrail tubing.