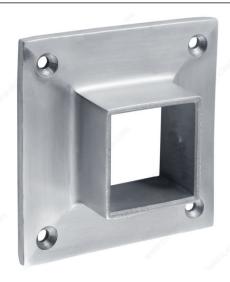

# Stainless steel square wall flange

Fastens to wall using four screws (not included). We recommend using wall anchors or ensuring this mounting flange is secured directly into a stud or backing.

#### TECHNICAL SPECIFICATIONS

| Product #                  | HR20640340170                     |
|----------------------------|-----------------------------------|
| Handrail Type              | Flat Tubing                       |
| Finish                     | Stainless Steel                   |
| Recommended Location Usage | Interior, Exterior                |
| Material                   | Stainless Steel 316               |
| Handrail Size              | 40 mm x 40 mm (1 9/16" x 1 9/16") |
| Type of Mounting           | Wall Mount                        |
| Category                   | Flanges                           |