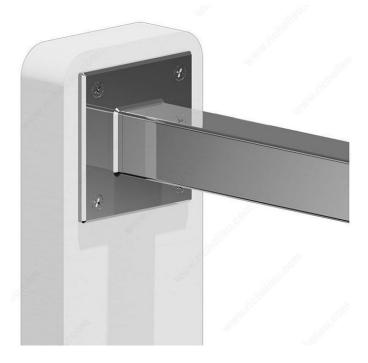

# Stainless steel square wall flange

Fastens to wall using four screws (not included). We recommend using wall anchors or ensuring this mounting flange is secured directly into a stud or backing.

#### IMPORTANT INFORMATION

Always set the product in a suitable material. Never exceed the load or maximum size recommended by the manufacturer. Never use a spray lubricant on this product. Maintenance: clean with a soft cloth and non-abrasive soap or ammonia. This illustration is provided for visual reference only. Actual product may differ from the illustration. Order hardware before starting the job. The manufacturer reserves the right to change product and information without notice. Always use the instructions inside the package. Drawings and technical documents contain examples of hardware from different manufacturers. The customer may in no case make a claim following the use of these documents. The Company disclaims any responsibility for the structural details related to a construction or project. Installation must be done by qualified personnel. Always make sure that the product is properly installed using suitable fixings to the support material. Never exceed the load or maximum size recommended by the manufacturer. Never use a spray lubricant on this product.