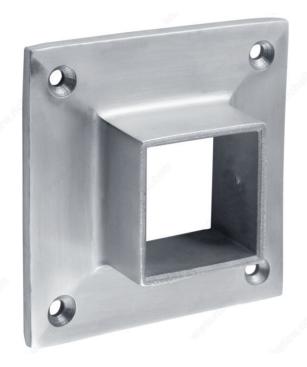

# Stainless steel square wall flange

Fastens to wall using four screws (not included). We recommend using wall anchors or ensuring this mounting flange is secured directly into a stud or backing.

#### TECHNICAL SPECIFICATIONS

| Product #                  | HR20640340170                     |
|----------------------------|-----------------------------------|
| Handrail Type              | Flat Tubing                       |
| Finish                     | Stainless Steel                   |
| Recommended Location Usage | Interior, Exterior                |
| Material                   | Stainless Steel 316               |
| Handrail Size              | 40 mm x 40 mm (1 9/16" x 1 9/16") |
| Type of Mounting           | Wall Mount                        |
| Category                   | Flanges                           |