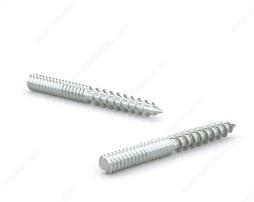

#### Zinc

Table hangar bolts have, at one end, threading for insertion and, at the other end, threading to receive a nut. Once the insertion end is embedded in the wood, the exposed part provides a connection for screwing.

# **PRODUCT PHOTOS**