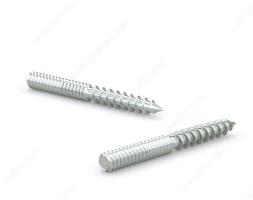

#### Zinc

Table hangar bolts have, at one end, threading for insertion and, at the other end, threading to receive a nut. Once the insertion end is embedded in the wood, the exposed part provides a connection for screwing.

# **PRODUCT PHOTOS**