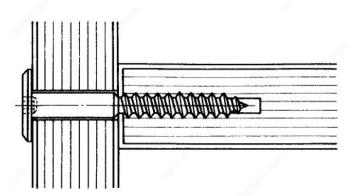

### **DESCRIPTION**

- Needs #4 hexagonal key.-Pre-drilling 4 mm

### **ADVANTAGES AND BENEFITS**

- Does not require nut.