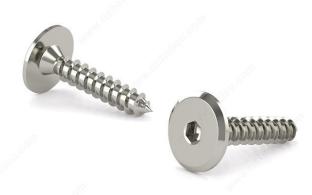

# JCB-BW Type assembly lag bolt

Product # JCBBW01032

### **DESCRIPTION**

- Needs #4 hexagonal key.-Pre-drilling 4 mm

## **TECHNICAL SPECIFICATIONS**

| Product #            | JCBBW01032             |
|----------------------|------------------------|
| Type of Bolts        | For furniture assembly |
| Material             | Steel                  |
| Length               | 1 31/32 in*            |
| Head                 | PowerHead (MC)         |
| Type of Point        | Lag Bolt               |
| Thread Type          | Wood                   |
| Finish               | Nickel                 |
| Brand                | Richelieu              |
| Included Products    | None                   |
| Specific Application | Furniture Assembly     |