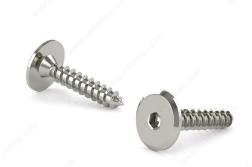

# JCB-BW Type assembly lag bolt

Product # JCBBW01032

### **DESCRIPTION**

- Needs #4 hexagonal key.-Pre-drilling 4 mm

## **TECHNICAL SPECIFICATIONS**

| Product #            | JCBBW01032             |
|----------------------|------------------------|
| Type of Bolts        | For furniture assembly |
| Material             | Steel                  |
| Length               | 1 31/32 in*            |
| Head                 | PowerHead (MC)         |
| Type of Point        | Lag Bolt               |
| Thread Type          | Wood                   |
| Finish               | Nickel                 |
| Brand                | Richelieu              |
| Included Products    | None                   |
| Specific Application | Furniture Assembly     |