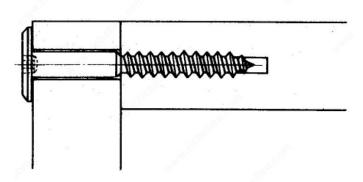

### **DESCRIPTION**

- Needs #4 hexagonal key.-Pre-drilling 4 mm

### **ADVANTAGES AND BENEFITS**

- Does not require nut.