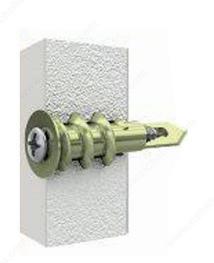

### **DESCRIPTION**

This self-drilling anchor is designed to ensure maximum holding power and stability. Its sharp edge cuts deeply into the hole without damaging the drywall and reduces the amount of force required to screw it in. Easy to install with a screwdriver without any pre-drilling. In addition, its fine point helps guide the anchor into the wall with flawless precision.