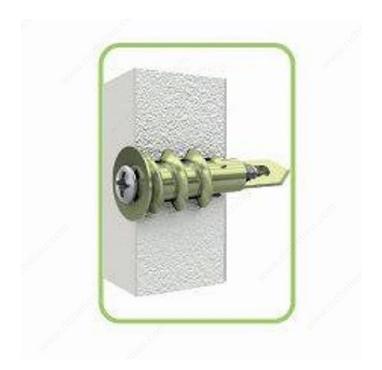

### **DESCRIPTION**

This self-drilling anchor is designed to ensure maximum holding power and stability. Its sharp edge cuts deeply into the hole without damaging the drywall and reduces the amount of force required to screw it in. Easy to install with a screwdriver without any pre-drilling. In addition, its fine point helps guide the anchor into the wall with flawless precision.