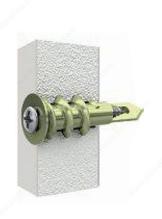

### **DESCRIPTION**

This self-drilling anchor is designed to ensure maximum holding power and stability. Its sharp edge cuts deeply into the hole without damaging the drywall and reduces the amount of force required to screw it in. Easy to install with a screwdriver without any pre-drilling. In addition, its fine point helps guide the anchor into the wall with flawless precision.