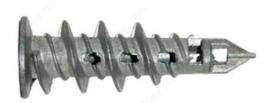

### **DESCRIPTION**

This self-drilling anchor is designed to ensure maximum holding power and stability. Its sharp edge cuts deeply into the hole without damaging the drywall and reduces the amount of force required to screw it in. Easy to install with a screwdriver without any pre-drilling. In addition, its fine point helps guide the anchor into the wall with flawless precision.