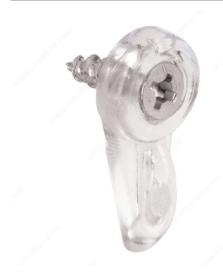

## **Mirror Retainer Clip**

Product # MP10411

Packaging format Bag of 1000 units

### **DESCRIPTION**

Installed on the back of a frame

Used to hold panes of glass, mirrors or thin panels in place, these polyethylene and plastic retaining clips attach to a frame.

### **TECHNICAL SPECIFICATIONS**

| Product # | MP10411             |
|-----------|---------------------|
| Width     | 15/32 in*           |
| Material  | Plastic             |
| Length    | 1 1/16 in*          |
| Finish    | Transparent / Clear |
| Range     | 5/32 in*            |