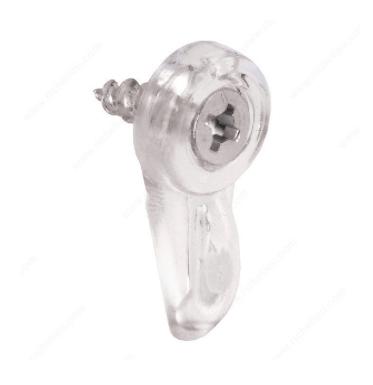

## **Mirror Retainer Clip**

Product # MP10411

Packaging format Bag of 1000 units

### **DESCRIPTION**

Installed on the back of a frame

Used to hold panes of glass, mirrors or thin panels in place, these polyethylene and plastic retaining clips attach to a frame.

### **TECHNICAL SPECIFICATIONS**

| Product # | MP10411             |
|-----------|---------------------|
| Width     | 15/32 in*           |
| Material  | Plastic             |
| Length    | 1 1/16 in*          |
| Finish    | Transparent / Clear |
| Range     | 5/32 in*            |