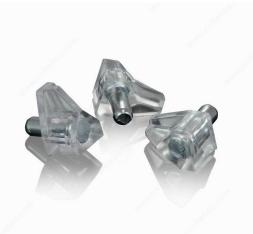

# Plastic Shelf Support with Steel Pin - 5 mm

Product # MP34004011

### DESCRIPTION

Shelf supports suitable for shelves in closets, entertainment centers, kitchens and bathroom cabinets, and other furnishings. Push shelf pins into pre-drilled holes at each end of shelf. Easy-to-install shelf support for all your organizing needs.