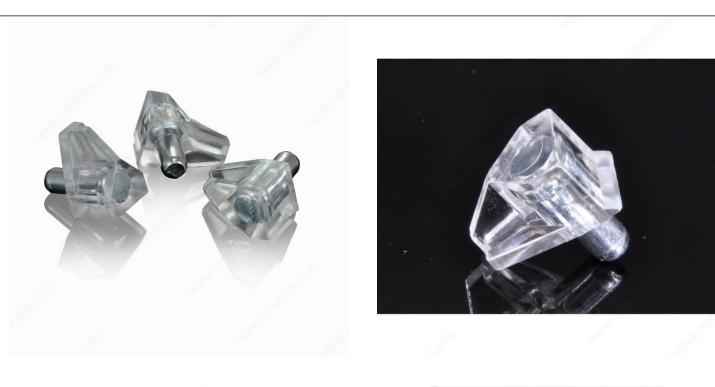

--|--------------|
| Drilling Diameter               | 3/16 in*     |
| Load Capacity per Shelf         | 176 lb*      |
| Appearance                      | Visible      |
| Shelf Thickness                 | Min. 5/8 in* |
| Material                        | Plastic      |
| Finish                          | Clear        |
| Projection - Overall Dimensions | 13/32 in*    |
| Height - Overall Dimensions     | 21/32 in*    |
| Width - Overall Dimensions      | 13/32 in*    |

#### Disclaimer

Measures shown with an asterisk (\*) have been converted as per your preference. These are not the official measures. To view the measures specified by the manufacturer, <u>click here</u>.

### **IMPORTANT INFORMATION**

Please see technical drawing for additional information.

## **PRODUCT PHOTOS**