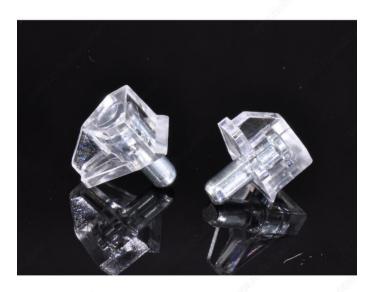

|--------------|
| Drilling Diameter               | 3/16 in*     |
| Load Capacity per Shelf         | 176 lb*      |
| Appearance                      | Visible      |
| Shelf Thickness                 | Min. 5/8 in* |
| Material                        | Plastic      |
| Finish                          | Clear        |
| Projection - Overall Dimensions | 13/32 in*    |
| Height - Overall Dimensions     | 21/32 in*    |
| Width - Overall Dimensions      | 13/32 in*    |

#### Disclaimer

Measures shown with an asterisk (\*) have been converted as per your preference. These are not the official measures. To view the measures specified by the manufacturer, <u>click here</u>.

### **IMPORTANT INFORMATION**

Please see technical drawing for additional information.

## **PRODUCT PHOTOS**