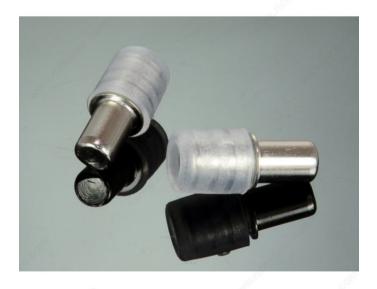

## **Glass Shelf Pin**

**Product #** MP58372180

Packaging format Bag of 1000 units

### **DESCRIPTION**

Especially designed to meet all your storage needs, this glass shelf pin is exactly the support you need for your furniture!

## **TECHNICAL SPECIFICATIONS**

| Product #                       | MP58372180         |
|---------------------------------|--------------------|
| Drilling Diameter               | 3/16 in*           |
| Load Capacity per Shelf         | 132 lb*            |
| Appearance                      | Visible            |
| Material                        | Zinc Alloy, Rubber |
| Finish                          | Nickel             |
| Features                        | Straight Pin       |
| Diameter                        | 5/16 in*           |
| Projection - Overall Dimensions | 3/8 in*            |
| Length - Overall Dimensions     | 21/32 in*          |