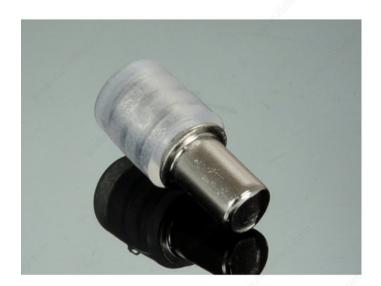

## **Glass Shelf Pin**

**Product #** MP58372180

Packaging format Bag of 1000 units

### **DESCRIPTION**

Especially designed to meet all your storage needs, this glass shelf pin is exactly the support you need for your furniture!

## **TECHNICAL SPECIFICATIONS**

| Product #                       | MP58372180         |
|---------------------------------|--------------------|
| Drilling Diameter               | 3/16 in*           |
| Load Capacity per Shelf         | 132 lb*            |
| Appearance                      | Visible            |
| Material                        | Zinc Alloy, Rubber |
| Finish                          | Nickel             |
| Features                        | Straight Pin       |
| Diameter                        | 5/16 in*           |
| Projection - Overall Dimensions | 3/8 in*            |
| Length - Overall Dimensions     | 21/32 in*          |