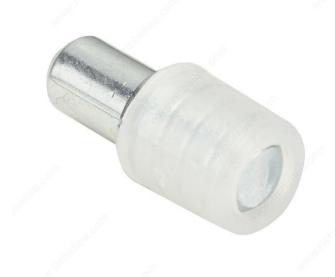

## **Glass Shelf Pin**

**Product #** MP58372180

Packaging format Bag of 1000 units

### **DESCRIPTION**

Especially designed to meet all your storage needs, this glass shelf pin is exactly the support you need for your furniture!

## **TECHNICAL SPECIFICATIONS**

| Product #                       | MP58372180         |
|---------------------------------|--------------------|
| Drilling Diameter               | 3/16 in*           |
| Load Capacity per Shelf         | 132 lb*            |
| Appearance                      | Visible            |
| Material                        | Zinc Alloy, Rubber |
| Finish                          | Nickel             |
| Features                        | Straight Pin       |
| Diameter                        | 5/16 in*           |
| Projection - Overall Dimensions | 3/8 in*            |
| Length - Overall Dimensions     | 21/32 in*          |