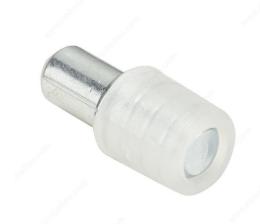

## **Glass Shelf Pin**

**Product #** MP58372180

Packaging format Bag of 1000 units

### **DESCRIPTION**

Especially designed to meet all your storage needs, this glass shelf pin is exactly the support you need for your furniture!

## **TECHNICAL SPECIFICATIONS**

| Product #                       | MP58372180         |
|---------------------------------|--------------------|
| Drilling Diameter               | 3/16 in*           |
| Load Capacity per Shelf         | 132 lb*            |
| Appearance                      | Visible            |
| Material                        | Zinc Alloy, Rubber |
| Finish                          | Nickel             |
| Features                        | Straight Pin       |
| Diameter                        | 5/16 in*           |
| Projection - Overall Dimensions | 3/8 in*            |
| Length - Overall Dimensions     | 21/32 in*          |