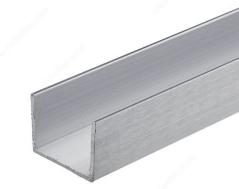

**U-Shaped Molding for 1" Material** 

Product # MRB448S

Color Aluminum

Finish Brushed

## **TECHNICAL SPECIFICATIONS**

| Product #             | MRB448S  |
|-----------------------|----------|
| Height                | 13/16 in |
| Width                 | 1 1/8 in |
| Thickness             | 1/16 in  |
| Length                | 144 in   |
| Material              | Aluminum |
| Interior Measurements | 1 in     |
| Shape                 | U        |

## **PRODUCT PHOTOS**