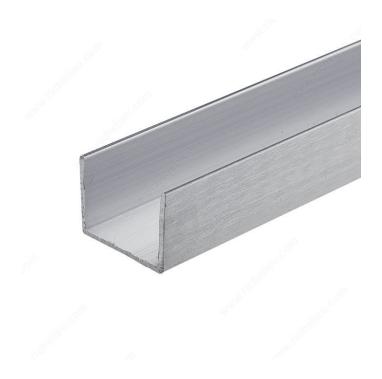

**U-Shaped Molding for 1" Material** 

Product # MRB448S

Color Aluminum

Finish Brushed

## **TECHNICAL SPECIFICATIONS**

| Product #             | MRB448S  |
|-----------------------|----------|
| Height                | 13/16 in |
| Width                 | 1 1/8 in |
| Thickness             | 1/16 in  |
| Length                | 144 in   |
| Material              | Aluminum |
| Interior Measurements | 1 in     |
| Shape                 | U        |

## **PRODUCT PHOTOS**