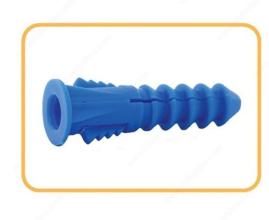

## **Plastic Anchors**

**Product # PA14VA** 

Finish Blue

Diameter 1/4 in

**Specific Application** Various

Load Capacity - Wall Mounted/Concrete 110 lb\*

Load Capacity - Ceiling Mounted/Concrete 55.1 lb\*

Packaging format Box of 100

### **DESCRIPTION**

These plastic anchors are easy to install and can be used with most types of screws. They are equipped with notched wings with two expansion points to prevent the anchor from rotating as the screw is inserted.