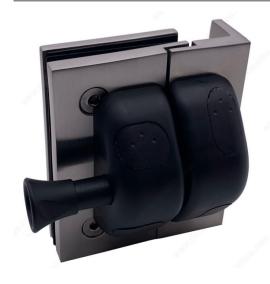

# 90° Square Post-to-Glass Pool Gate Latch

Product # PGLSQPG170

#### **DESCRIPTION**

Suitable for several thicknesses of glass.

This stop is designed to stop the door when it reaches the wall or the baluster post. Ideal for making the corner junction of a square pole or wall to a glass panel in a pool area.

# **INCLUDED PRODUCT(S)**

1 90° corner latch for mounting on a wall or square post Mounting hardware