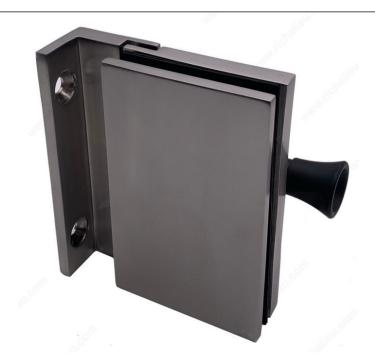

# 90° Square Post-to-Glass Pool Gate Latch

Product # PGLSQPG170

#### **DESCRIPTION**

Suitable for several thicknesses of glass.

This stop is designed to stop the door when it reaches the wall or the baluster post. Ideal for making the corner junction of a square pole or wall to a glass panel in a pool area.

## **TECHNICAL SPECIFICATIONS**

| Product #                  | PGLSQPG170             |
|----------------------------|------------------------|
| Type of Mounting           | Wall Mount, Post Mount |
| Safety Glass Thickness     | 13/32 to 15/32 in*     |
| Finish                     | Stainless Steel        |
| Height                     | 3 15/16 in*            |
| Width                      | 1 3/16 in*             |
| Length                     | 3 15/16 in*            |
| Material                   | Stainless Steel 316    |
| Glass Drilling             | Required               |
| Recommended Door Width     | Max. 39 3/8 in*        |
| Recommended Location Usage | Interior, Exterior     |
| Mounting Side              | Reversible             |
| Product Type               | Bolt                   |
| Milling C/C                | 2 19/32 in*            |
| Milling Diameter           | 5/8 in*                |
| Baluster Post Type         | Square Tube            |
|                            |                        |

# **INCLUDED PRODUCT(S)**

1 90° corner latch for mounting on a wall or square post Mounting hardware