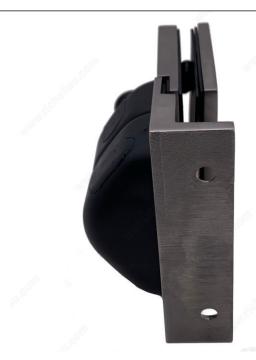

## **TECHNICAL SPECIFICATIONS**

| Product #                  | PGLSQPG170             |
|----------------------------|------------------------|
| Type of Mounting           | Wall Mount, Post Mount |
| Safety Glass Thickness     | 13/32 to 15/32 in*     |
| Finish                     | Stainless Steel        |
| Height                     | 3 15/16 in*            |
| Width                      | 1 3/16 in*             |
| Length                     | 3 15/16 in*            |
| Material                   | Stainless Steel 316    |
| Glass Drilling             | Required               |
| Recommended Door Width     | Max. 39 3/8 in*        |
| Recommended Location Usage | Interior, Exterior     |
| Mounting Side              | Reversible             |
| Product Type               | Bolt                   |
| Milling C/C                | 2 19/32 in*            |
| Milling Diameter           | 5/8 in*                |
| Baluster Post Type         | Square Tube            |
|                            |                        |

#### **APPLICATION**

- Designed to join perpendicularly between a glass panel and a flat substrate - Designed for all glass railing projects - Installation on square post or wall, and on glass - Drilling of the glass required for installation