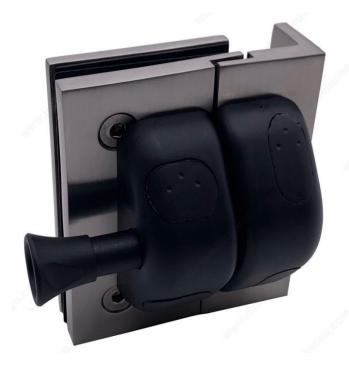

# 90° Square Post-to-Glass Pool Gate Latch

Product # PGLSQPG170

#### **DESCRIPTION**

Suitable for several thicknesses of glass.

This stop is designed to stop the door when it reaches the wall or the baluster post. Ideal for making the corner junction of a square pole or wall to a glass panel in a pool area.

# **INCLUDED PRODUCT(S)**

1 90° corner latch for mounting on a wall or square post Mounting hardware