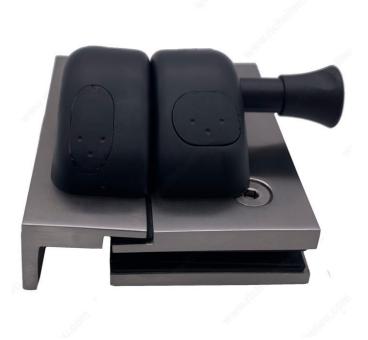

## **TECHNICAL SPECIFICATIONS**

| Product #                  | PGLSQPG170             |
|----------------------------|------------------------|
| Type of Mounting           | Wall Mount, Post Mount |
| Safety Glass Thickness     | 13/32 to 15/32 in*     |
| Finish                     | Stainless Steel        |
| Height                     | 3 15/16 in*            |
| Width                      | 1 3/16 in*             |
| Length                     | 3 15/16 in*            |
| Material                   | Stainless Steel 316    |
| Glass Drilling             | Required               |
| Recommended Door Width     | Max. 39 3/8 in*        |
| Recommended Location Usage | Interior, Exterior     |
| Mounting Side              | Reversible             |
| Product Type               | Bolt                   |
| Milling C/C                | 2 19/32 in*            |
| Milling Diameter           | 5/8 in*                |
| Baluster Post Type         | Square Tube            |
|                            |                        |

#### **APPLICATION**

- Designed to join perpendicularly between a glass panel and a flat substrate - Designed for all glass railing projects - Installation on square post or wall, and on glass - Drilling of the glass required for installation