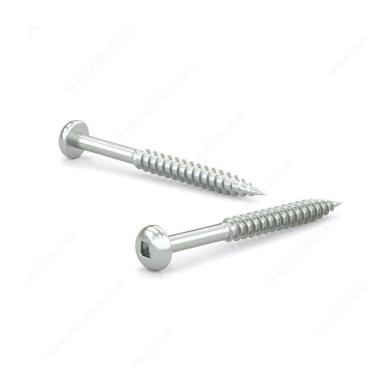

## Zinc-Plated Wood screw, Pan Head, Square Drive, Regular Thread, Regular Wood Point

Product # PKWZ61VP

## DESCRIPTION

Tackle a variety of fastening projects with these wood screws. These screws are made of zinc. The screws have a pan head and square drive for great grip and torque. They feature a regular point and have a single-helix thread that provides great holding power in wood.

## **TECHNICAL SPECIFICATIONS**

| Product #                    | PKWZ61VP                  |
|------------------------------|---------------------------|
| Head Type                    | Pan                       |
| Drive required               | Square                    |
| Screw Size                   | 6                         |
| Length                       | 1 in                      |
| Thread Type                  | Regular Twin Lead Thread  |
| Point Type                   | Regular                   |
| Finish                       | Zinc                      |
| Function                     | Assembly                  |
| Brand                        | Reliable                  |
| Head Size                    | no. 6                     |
| Drive Size                   | #1 (Green)                |
| Threading                    | Partial thread            |
| Specific Application         | Various                   |
| Type of Wood                 | Softwood, Engineered Wood |
| Standards and Certifications | Not Certified             |
| Material                     | Steel                     |
| Thread Count (Pitch/TPI)     | 18                        |