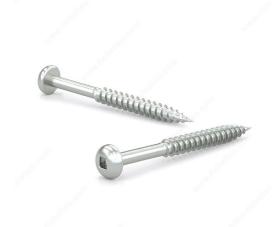

## Zinc-Plated Wood screw, Pan Head, Square Drive, Regular Thread, Regular Wood Point

Product # PKWZ61VP

## DESCRIPTION

Tackle a variety of fastening projects with these wood screws. These screws are made of zinc. The screws have a pan head and square drive for great grip and torque. They feature a regular point and have a single-helix thread that provides great holding power in wood.

## **TECHNICAL SPECIFICATIONS**

| Product #                    | PKWZ61VP                  |
|------------------------------|---------------------------|
| Head Type                    | Pan                       |
| Drive required               | Square                    |
| Screw Size                   | 6                         |
| Length                       | 1 in                      |
| Thread Type                  | Regular Twin Lead Thread  |
| Point Type                   | Regular                   |
| Finish                       | Zinc                      |
| Function                     | Assembly                  |
| Brand                        | Reliable                  |
| Head Size                    | no. 6                     |
| Drive Size                   | #1 (Green)                |
| Threading                    | Partial thread            |
| Specific Application         | Various                   |
| Type of Wood                 | Softwood, Engineered Wood |
| Standards and Certifications | Not Certified             |
| Material                     | Steel                     |
| Thread Count (Pitch/TPI)     | 18                        |