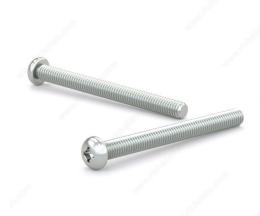

# Zinc Plated Machine Screw, Pan Head, Quadrex Drive, 1/4-20, Type B Point

Product # PQMZ1434

#### Imperial screw with zinc plating

Our range of machine screws respects the Industrial Fasteners Institute's ASME B18.6.3 standards.

### **TECHNICAL SPECIFICATIONS**

| Product #                    | PQMZ1434       |
|------------------------------|----------------|
| Product #                    | PQINZ 1434     |
| Screw Size                   | 1/4            |
| Thread Count (Pitch/TPI)     | 20             |
| Finish                       | Zinc           |
| Thread Type                  | Imperial       |
| Head Type                    | Pan            |
| Drive required               | Quadrex        |
| Drive Size                   | #3 (Black)     |
| Length                       | 3/4 in         |
| Material                     | Steel          |
| Brand                        | Reliable       |
| Standards and Certifications | ASME B18.6.3   |
| Head Size                    | 6.35 mm (1/4") |
| Threading                    | Full thread    |
| Point Type                   | Type B         |
| Specific Application         | Various        |