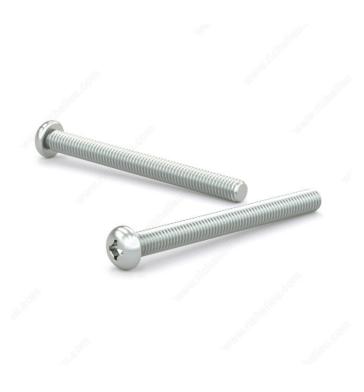

# Zinc Plated Machine Screw, Pan Head, Quadrex Drive, 1/4-20, Type B Point

Product # PQMZ1434

#### Imperial screw with zinc plating

Our range of machine screws respects the Industrial Fasteners Institute's ASME B18.6.3 standards.

### **TECHNICAL SPECIFICATIONS**

| Product #                    | PQMZ1434       |
|------------------------------|----------------|
| Product #                    | PQINZ 1434     |
| Screw Size                   | 1/4            |
| Thread Count (Pitch/TPI)     | 20             |
| Finish                       | Zinc           |
| Thread Type                  | Imperial       |
| Head Type                    | Pan            |
| Drive required               | Quadrex        |
| Drive Size                   | #3 (Black)     |
| Length                       | 3/4 in         |
| Material                     | Steel          |
| Brand                        | Reliable       |
| Standards and Certifications | ASME B18.6.3   |
| Head Size                    | 6.35 mm (1/4") |
| Threading                    | Full thread    |
| Point Type                   | Type B         |
| Specific Application         | Various        |