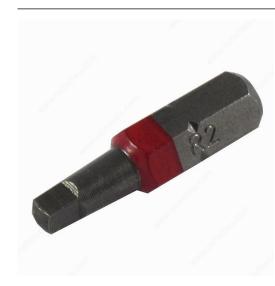

## **One-Piece Turn Body Square Bits**

Product # SDB21B

Length 1 in

Compatible Screws #8, #9, and #10

Finish Red

Size #2

Packaging format Bag of 5 units

#### **Driver bits**

With their rounded shafts for better wood maneuverability, these bits are perfect for cabinetmakers!

- Can be used with impact tools
- Color ring for easy selection
- Gun metallic finish
- ACR 2 for better hold (where applicable)
- Compatible with professional standard bases
- Advanced coating, essential for the life of the tool