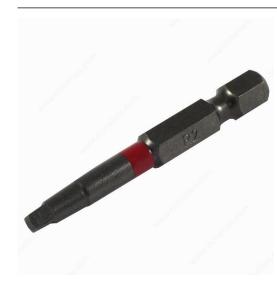

# **One-Piece Turn Body Square Bits**

Product # SDB22J

Length 2 in

Compatible Screws #8, #9, and #10

Finish Red

**Size** # 2

Packaging format Box of 25

#### **Driver bits**

With their rounded shafts for better wood maneuverability, these bits are perfect for cabinetmakers!

- Can be used with impact tools
- Color ring for easy selection
- Gun metallic finish
- ACR 2 for better hold (where applicable)
- Compatible with professional standard bases
- Advanced coating, essential for the life of the tool