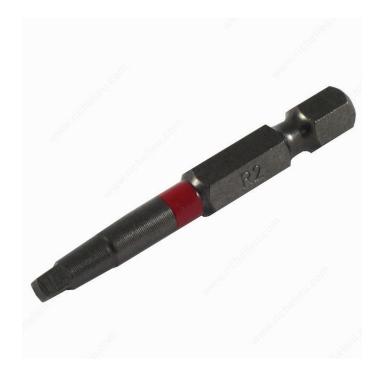

# **One-Piece Turn Body Square Bits**

Product # SDB22J

Length 2 in

Compatible Screws #8, #9, and #10

Finish Red

**Size** # 2

Packaging format Box of 25

#### **Driver bits**

With their rounded shafts for better wood maneuverability, these bits are perfect for cabinetmakers!

- Can be used with impact tools
- Color ring for easy selection
- Gun metallic finish
- ACR 2 for better hold (where applicable)
- Compatible with professional standard bases
- Advanced coating, essential for the life of the tool