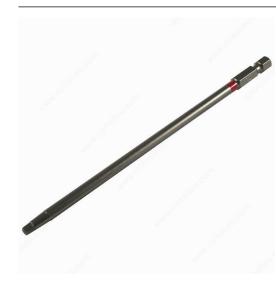

# **One-Piece Turn Body Square Bits**

Product # SDB26J

Length 6 in

Compatible Screws #8, #9, and #10

Finish Red

Size #2

Packaging format Box of 50

#### **Driver bits**

With their rounded shafts for better wood maneuverability, these bits are perfect for cabinetmakers!

- Can be used with impact tools
- Color ring for easy selection
- Gun metallic finish
- ACR 2 for better hold (where applicable)
- Compatible with professional standard bases
- Advanced coating, essential for the life of the tool