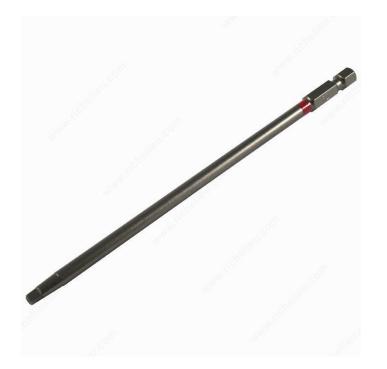

# **One-Piece Turn Body Square Bits**

Product # SDB26J

Length 6 in

Compatible Screws #8, #9, and #10

Finish Red

Size #2

Packaging format Box of 50

#### **Driver bits**

With their rounded shafts for better wood maneuverability, these bits are perfect for cabinetmakers!

- Can be used with impact tools
- Color ring for easy selection
- Gun metallic finish
- ACR 2 for better hold (where applicable)
- Compatible with professional standard bases
- Advanced coating, essential for the life of the tool