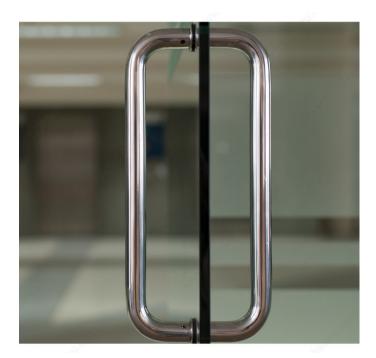

|
| Usage            | Shower Door, Sliding Door, Hinge Door |
| Door Type        | Glass                                 |
| Function         | Back-to-Back Pull Handle              |
| Screw            | Included                              |
| Projection       | 2 3/8 in*                             |
| Туре             | Round                                 |
| Milling Diameter | 15/32 in*                             |
| Screw/Nail       | Included, M6                          |

#### Disclaimer

Measures shown with an asterisk (\*) have been converted as per your preference. These are not the official measures. To view the measures specified by the manufacturer, <u>click here</u>.

# **INCLUDED PRODUCT(S)**

- Includes Allen key for installation.

## **PRODUCT PHOTOS**