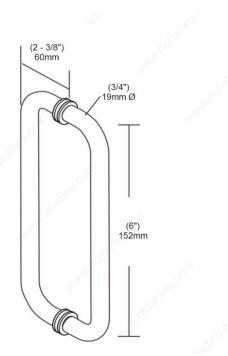

# 3/4 in (19 mm) Round Tubular Handle with Flat Washers

Product # SDTRDB07506900

Color/Finish Matte Black

Center to Center Drilling (Spacing) 6 in

Glass Thickness 1/4 to 15/32 in\*

Material Stainless Steel 304

## **TECHNICAL SPECIFICATIONS**

| Product #        | SDTRDB07506900                        |
|------------------|---------------------------------------|
| Diameter         | 3/4 in                                |
| Usage            | Shower Door, Sliding Door, Hinge Door |
| Door Type        | Glass                                 |
| Function         | Back-to-Back Pull Handle              |
| Screw            | Included                              |
| Projection       | 2 3/8 in*                             |
| Туре             | Round                                 |
| Milling Diameter | 15/32 in*                             |
| Screw/Nail       | Included, M6                          |