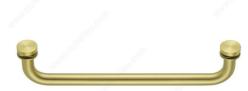

# Round Tubular Towel Bar with Washers, Rounded Corners

Product # SDTRDS07512160

Color/Finish Satin Brass

Center to Center Drilling (Spacing) 12 in

Material Stainless Steel 304

Packaging format Set

## **TECHNICAL SPECIFICATIONS**

| Product #        | SDTRDS07512160                |
|------------------|-------------------------------|
| Function         | Single Pull Handle, Towel Bar |
| Diameter         | 3/4 in*                       |
| Usage            | Shower Door                   |
| Glass Thickness  | 1/4 to 15/32 in*              |
| Washers Diameter | 1 1/4 in*                     |
| Projection       | 2 3/8 in*                     |
| Туре             | Round                         |
| Milling Diameter | 15/32 in*                     |
| Door Type        | Glass                         |
| Screw/Nail       | Included, M6                  |