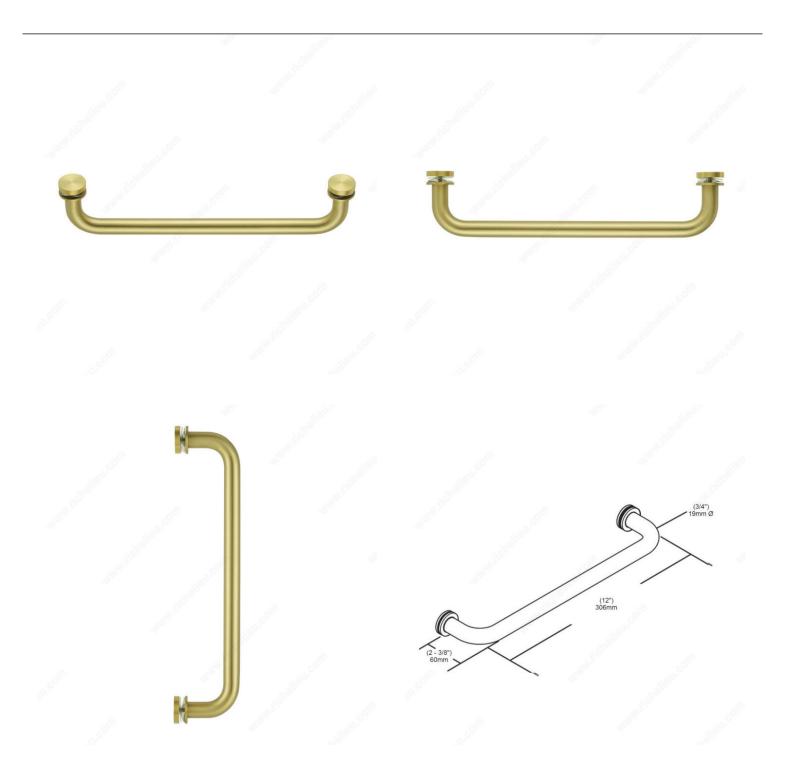

## **TECHNICAL SPECIFICATIONS**

| Product #        | SDTRDS07512160                |
|------------------|-------------------------------|
| Function         | Single Pull Handle, Towel Bar |
| Diameter         | 3/4 in*                       |
| Usage            | Shower Door                   |
| Glass Thickness  | 1/4 to 15/32 in*              |
| Washers Diameter | 1 1/4 in*                     |
| Projection       | 2 3/8 in*                     |
| Туре             | Round                         |
| Milling Diameter | 15/32 in*                     |
| Door Type        | Glass                         |
| Screw/Nail       | Included, M6                  |

## **PRODUCT PHOTOS**