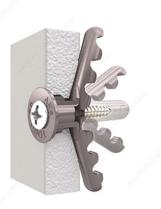

### DESCRIPTION

These universal, all-purpose polymer anchor dowels are 10 times stronger than conventional plastic anchors.

### **ADVANTAGES AND BENEFITS**

The strongest anchor for concrete and solid walls.

## APPLICATION

They are suitable for drywall, ceramic, plaster, and brick, and are shock- and vibration-resistant.