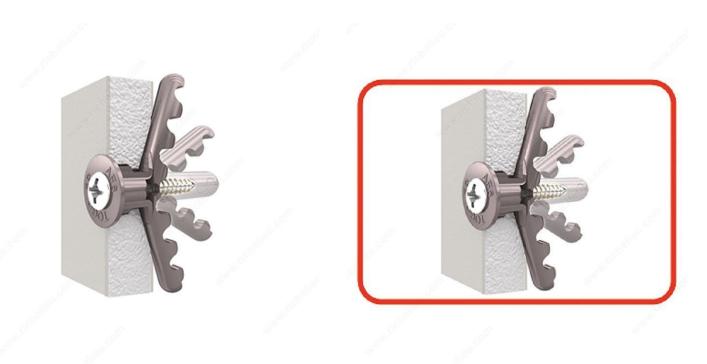

### DESCRIPTION

These universal, all-purpose polymer anchor dowels are 10 times stronger than conventional plastic anchors.

### **ADVANTAGES AND BENEFITS**

The strongest anchor for concrete and solid walls.

## APPLICATION

They are suitable for drywall, ceramic, plaster, and brick, and are shock- and vibration-resistant.