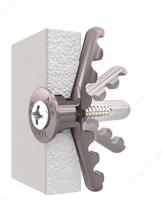

### DESCRIPTION

These universal, all-purpose polymer anchor dowels are 10 times stronger than conventional plastic anchors.

### ADVANTAGES AND BENEFITS

The strongest anchor for concrete and solid walls.

### APPLICATION

They are suitable for drywall, ceramic, plaster, and brick, and are shock- and vibration-resistant.