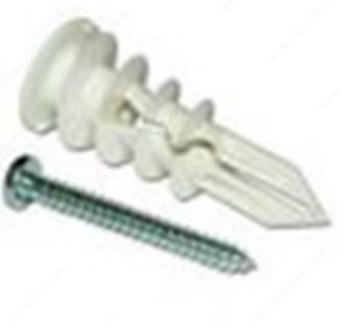

### DESCRIPTION

These self-drilling plastic dowels for drywall between 3/8 in (9.53 mm) and 5/8 in (15.88 mm) thick are easy to use and suitable for most types of #6 to #10 screws.

## **TECHNICAL SPECIFICATIONS**

| Product #                            | TGSS8VJ  |
|--------------------------------------|----------|
| Compatible Materials                 | Drywall  |
| Mounting Location                    | Wall     |
| Screw Size                           | #8       |
| Brand                                | SnapSkru |
| Screw Included                       | Yes      |
| Material                             | Plastic  |
| Load Capacity - Wall Mounted/Drywall | 63.9 lb* |