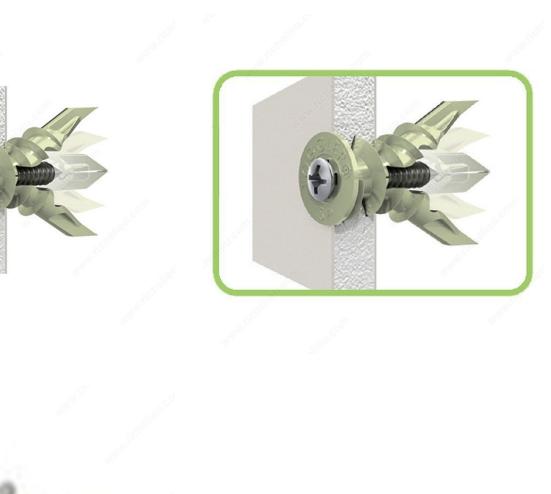

### DESCRIPTION

These self-drilling plastic dowels for drywall between 3/8 in (9.53 mm) and 5/8 in (15.88 mm) thick are easy to use and suitable for most types of #6 to #10 screws.

#### APPLICATION

Offers high resistance to vibrations and shocks. For drywall only (do not use on ceilings).