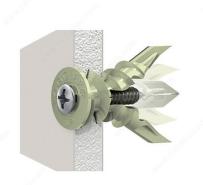

### DESCRIPTION

These self-drilling plastic dowels for drywall between 3/8 in (9.53 mm) and 5/8 in (15.88 mm) thick are easy to use and suitable for most types of #6 to #10 screws.

#### APPLICATION

Offers high resistance to vibrations and shocks. For drywall only (do not use on ceilings).