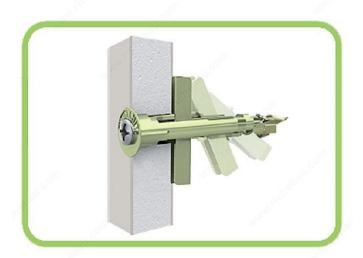

#### **DESCRIPTION**

These self-drilling drywall anchors are for 3/8 in (9.53 mm) to 5/8 in (15.88 mm) thick gypsum.

#### **ADVANTAGES AND BENEFITS**

- Quick installation: no drilling - High strength - Vibration resistance

## **APPLICATION**

For drywall only.