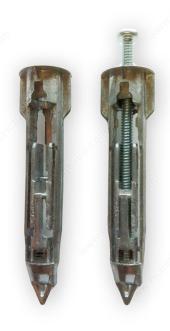

#### **DESCRIPTION**

These self-drilling drywall anchors are for 3/8 in (9.53 mm) to 5/8 in (15.88 mm) thick gypsum.

#### **ADVANTAGES AND BENEFITS**

- Quick installation: no drilling - High strength - Vibration resistance