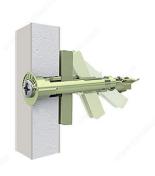

#### **DESCRIPTION**

These self-drilling drywall anchors are for 3/8 in (9.53 mm) to 5/8 in (15.88 mm) thick gypsum.

#### **ADVANTAGES AND BENEFITS**

- Quick installation: no drilling - High strength - Vibration resistance

## **APPLICATION**

For drywall only.