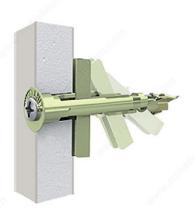

#### **DESCRIPTION**

These self-drilling drywall anchors are for 3/8 in (9.53 mm) to 5/8 in (15.88 mm) thick gypsum.

#### **ADVANTAGES AND BENEFITS**

- Quick installation: no drilling - High strength - Vibration resistance

## **APPLICATION**

For drywall only.