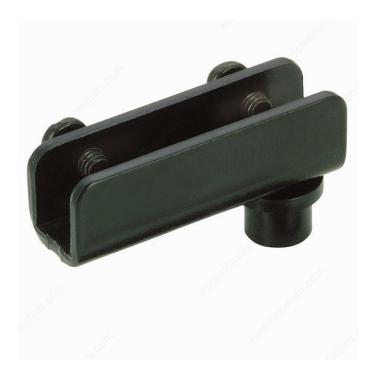

| Included        |

#### **Disclaimer**

Measures shown with an asterisk (\*) have been converted as per your preference. These are not the official measures. To view the measures specified by the manufacturer, <u>click here</u>.

#### IMPORTANT INFORMATION

Please refer to technical drawing for detailed measurements. Note: The dimensions indicated above are guidelines that provide satisfactory results in most cases. For more precise installations, your own calculations can be made when you have hinges and cabinets in hand.

#### **APPLICATION**

Glass Preparation: - Glass Height: Opening Minus 3/8". - Single Door Width: Opening Minus 3/32". - Double Door Width: Opening Minus 5/64". Press fit bushing.

# **INCLUDED PRODUCT(S)**

Screws are included.



# PRODUCT PHOTOS