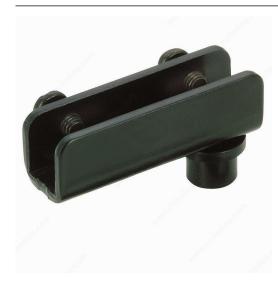

# Pivot Hinge for Glass Door Recessed Within Furniture or Cabinet

# **DESCRIPTION**

No drilling of glass