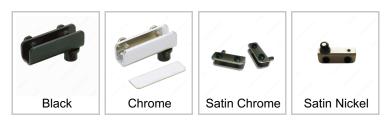

# Pivot Hinge for Glass Door Recessed Within Furniture or Cabinet

# Length

1 9/16 in\* 1 5/8 in\*

#### Width

7/16 in\* 15/32 in\*

# Height

1/2 in\* 19/32 in\* 19/32 in\*

#### **Thumb Screws**

Metal Plastic

### **Finish**



# **Packaging format**

Pair Blister of 2 Pair Bag of 2 units

# **DESCRIPTION**

No drilling of glass

# **AVAILABLE PRODUCTS**

| Product # | Length     | Width     | Height    | Thumb Screws | Finish       | Packaging format   |
|-----------|------------|-----------|-----------|--------------|--------------|--------------------|
| 2001140   | 1 9/16 in* | 15/32 in* | 1/2 in*   | Metal        | Chrome       | Pair               |
| BP2001140 | 1 9/16 in* | 15/32 in* | 1/2 in*   | Metal        | Chrome       | Bag of 2 units     |
| 576FBR    | 1 9/16 in* | 15/32 in* | 1/2 in*   | Plastic      | Black        | Blister of 2 units |
| 480612145 | 1 5/8 in*  | 7/16 in*  | 19/32 in* | Plastic      | Satin Chrome | Pair               |
| 480612185 | 1 5/8 in*  | 7/16 in*  | 19/32 in* | Plast