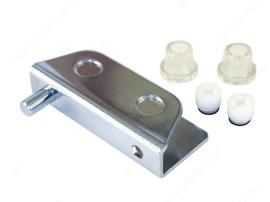

# **Swivel Hinge for Glass Door Inset in a Cabinet/Furniture Item with Glass Doors**

#### **TECHNICAL SPECIFICATIONS**

| Material                  | Steel           |
|---------------------------|-----------------|
| Length                    | 1 31/32 in*     |
| Width                     | 7/16 in*        |
| Height                    | 29/32 in*       |
| Thickness of Glass        | 3/16 to 1/4 in* |
| Thumb Screws              | Plastic         |
| Load Capacity             | Max. 5.51 lb*   |
| Height of Door to Respect | Max. 31 1/2 in* |
| Width of Door to Respect  | Max. 19 5/8 in* |

## PRODUCT PHOTOS