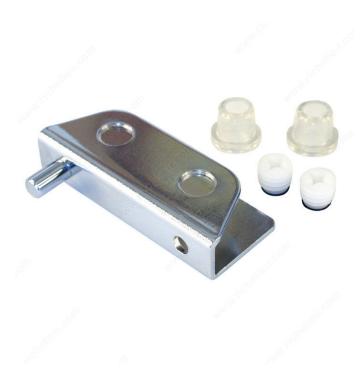

# **Swivel Hinge for Glass Door Inset in a Cabinet/Furniture Item with Glass Doors**

#### **TECHNICAL SPECIFICATIONS**

| Material                  | Steel           |
|---------------------------|-----------------|
| Length                    | 1 31/32 in*     |
| Width                     | 7/16 in*        |
| Height                    | 29/32 in*       |
| Thickness of Glass        | 3/16 to 1/4 in* |
| Thumb Screws              | Plastic         |
| Load Capacity             | Max. 5.51 lb*   |
| Height of Door to Respect | Max. 31 1/2 in* |
| Width of Door to Respect  | Max. 19 5/8 in* |

## PRODUCT PHOTOS