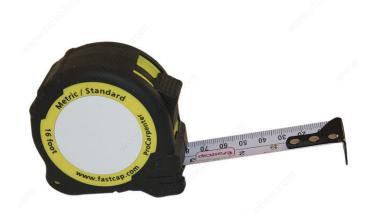

# **Metric/Standard ProCarpenter Tape Measure**

# Length

| 12 ft | 16 ft | 25 ft |
|-------|-------|-------|
|-------|-------|-------|

### Width

| 5/8 in | 1 in |
|--------|------|
|--------|------|

# **AVAILABLE PRODUCTS**

| Product # | Length | Width  |
|-----------|--------|--------|
| 916413    | 12 ft  | 5/8 in |
| 916415    | 16 ft  | 1 in   |
| 916425    | 25 ft  | 1 in   |