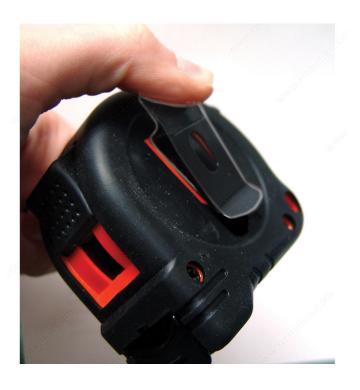

#### **DESCRIPTION**

ProCarpenter Tape Measures are developed with 7 innovative features:

- lever action belt clip;
- integrated pencil sharpener;
- dual locking system;
- convenient and erasable notepad;
- heavy-duty blade;
- high-contrast tape;
- rugged compact design.

#### **ADVANTAGES AND BENEFITS**

- Write on the tape measure, erase with a thumb. - Lever action belt clip. - Loaded sharpener.