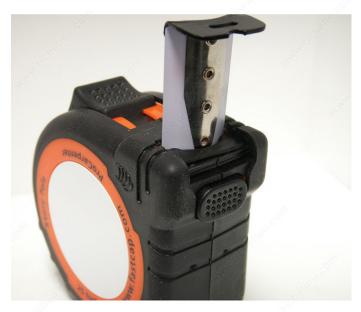

#### **DESCRIPTION**

ProCarpenter Tape Measures are developed with 7 innovative features:

- lever action belt clip;
- integrated pencil sharpener;
- dual locking system;
- convenient and erasable notepad;
- heavy-duty blade;
- high-contrast tape;
- rugged compact design.

#### **ADVANTAGES AND BENEFITS**

- Write on the tape measure, erase with a thumb. - Lever action belt clip. - Loaded sharpener.