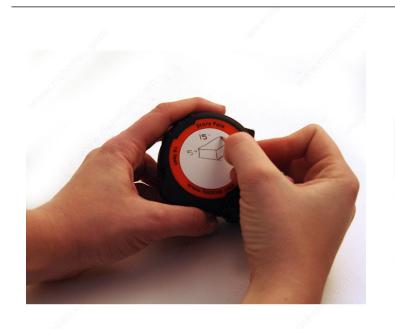

#### **DESCRIPTION**

ProCarpenter Tape Measures are developed with 7 innovative features:

- lever action belt clip;
- integrated pencil sharpener;
- dual locking system;
- convenient and erasable notepad;
- heavy-duty blade;
- high-contrast tape;
- rugged compact design.

#### **ADVANTAGES AND BENEFITS**

- Write on the tape measure, erase with a thumb. - Lever action belt clip. - Loaded sharpener.