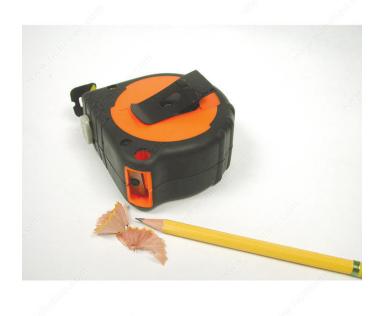

#### **DESCRIPTION**

ProCarpenter Tape Measures are developed with 7 innovative features:

- lever action belt clip;
- integrated pencil sharpener;
- dual locking system;
- convenient and erasable notepad;
- heavy-duty blade;
- high-contrast tape;
- rugged compact design.

#### **ADVANTAGES AND BENEFITS**

- Write on the tape measure, erase with a thumb. - Lever action belt clip. - Loaded sharpener.