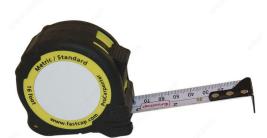

# **Metric/Standard ProCarpenter Tape Measure**

# Length

| 12 ft | 16 ft | 25 ft |
|-------|-------|-------|
|-------|-------|-------|

### Width

| 5/8 in | 1 in |
|--------|------|
|--------|------|

# **AVAILABLE PRODUCTS**

| Product # | Length | Width  |
|-----------|--------|--------|
| 916413    | 12 ft  | 5/8 in |
| 916415    | 16 ft  | 1 in   |
| 916425    | 25 ft  | 1 in   |