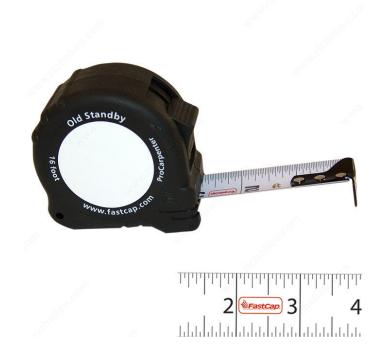

# Standard ProCarpenter Tape Measure

## DESCRIPTION

ProCarpenter Tape Measures are developed with 7 innovative features: Lever action belt clip, pencil sharpener, dual locking system, erasable notepad, heavy-duty 1-inch blade, high-contrast tape and rugged compact design.