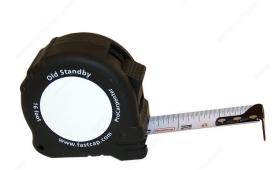

# Standard ProCarpenter Tape Measure

## DESCRIPTION

ProCarpenter Tape Measures are developed with 7 innovative features: Lever action belt clip, pencil sharpener, dual locking system, erasable notepad, heavy-duty 1-inch blade, high-contrast tape and rugged compact design.