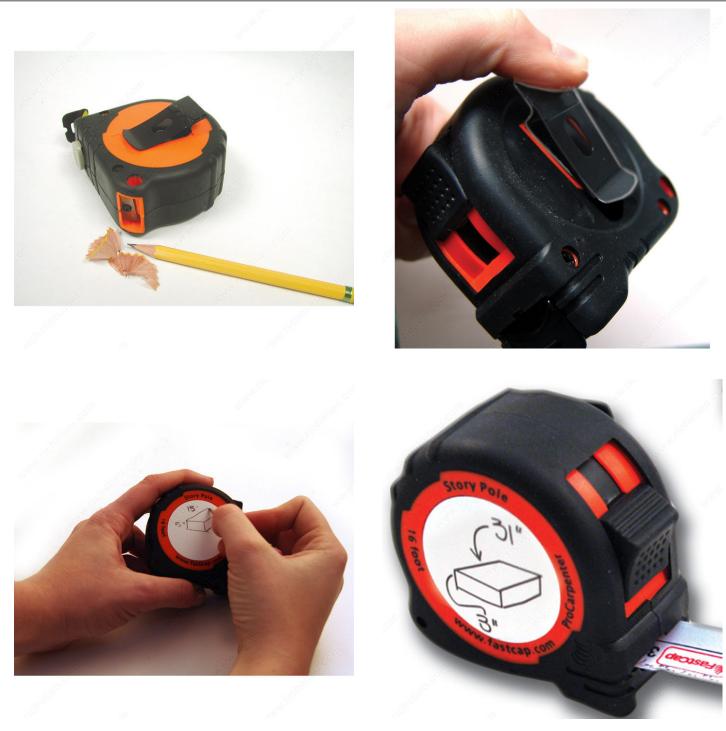

## DESCRIPTION

ProCarpenter Tape Measures are developed with 7 innovative features: Lever action belt clip, pencil sharpener, dual locking system, erasable notepad, heavy-duty 1-inch blade, high-contrast tape and rugged compact design.

#### **ADVANTAGES AND BENEFITS**

- Write on the tape measure, erase with a thumb. - Lever action belt clip. - Loaded sharpener.

#### **PRODUCT PHOTOS**