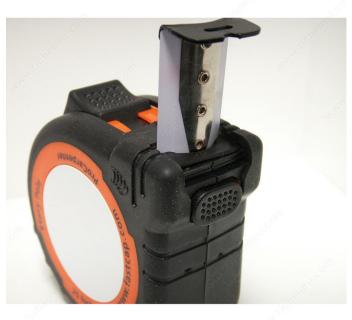

## DESCRIPTION

ProCarpenter Tape Measures are developed with 7 innovative features: Lever action belt clip, pencil sharpener, dual locking system, erasable notepad, heavy-duty 1-inch blade, high-contrast tape and rugged compact design.

#### **ADVANTAGES AND BENEFITS**

- Write on the tape measure, erase with a thumb. - Lever action belt clip. - Loaded sharpener.