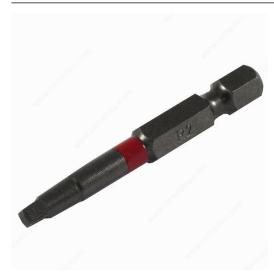

#### **Driver bits**

With their rounded shafts for better wood maneuverability, these bits are perfect for cabinetmakers!

- Can be used with impact tools
- Color ring for easy selection
- Gun metallic finish
- ACR 2 for better hold (where applicable)
- Compatible with professional standard bases
- Advanced coating, essential for the life of the tool

#### **Finish**

| Green Red |
|-----------|
|-----------|

#### **Size**

| # 1 | # 2 |
|-----|-----|
|-----|-----|