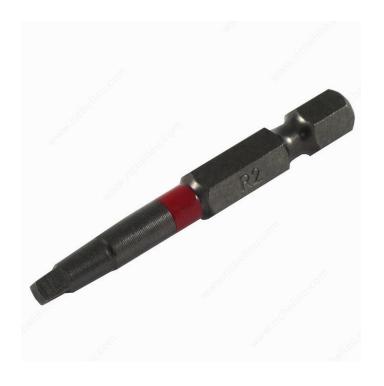

#### **Driver bits**

With their rounded shafts for better wood maneuverability, these bits are perfect for cabinetmakers!

- Can be used with impact tools
- Color ring for easy selection
- Gun metallic finish
- ACR 2 for better hold (where applicable)
- Compatible with professional standard bases
- Advanced coating, essential for the life of the tool

#### **Finish**

| Green Red |
|-----------|
|-----------|

#### **Size**

| # 1 | # 2 |
|-----|-----|
|-----|-----|