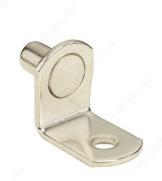

#### With Anti-Tip

Designed to meet all your storage needs, this metal shelf pin is exactly the support you need for your shelves. The L-shaped design offers for a more secure and durable support function. Eeasy to install supports will keep all your belongings organized.