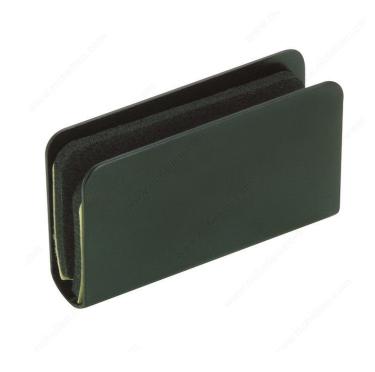

y to unlatch the spring and open the door.

### **AVAILABLE PRODUCTS**

| Product # | Finish       |
|-----------|--------------|
| 500290    | Black        |
| 5002140   | Chrome       |
| 5002145   | Satin Chrome |
| 500230    | White        |

### **TECHNICAL SPECIFICATIONS**

| Material           | Steel           |
|--------------------|-----------------|
| Length             | 1 9/16 in*      |
| Width              | 11/32 in*       |
| Height             | 31/32 in*       |
| Depth              | 15/16 in*       |
| Thickness of Glass | 5/32 to 1/4 in* |

#### Disclaimer

Measures shown with an asterisk (\*) have been converted as per your preference. These are not the official measures. To view the measures specified by the manufacturer, <u>click here</u>.



# **PRODUCT PHOTOS**