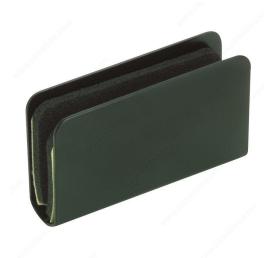

#### Holds the door closed using a magnetic latch.

Press quickly and firmly to unlatch the spring and open the door.

### **AVAILABLE PRODUCTS**

| Product # | Finish       |
|-----------|--------------|
| 500290    | Black        |
| 5002140   | Chrome       |
| 5002145   | Satin Chrome |
| 500230    | White        |