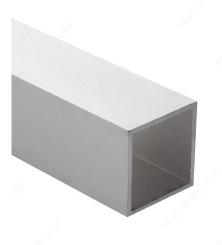

## Square Tube

#### **TECHNICAL SPECIFICATIONS**

| Height    | 1 in              |
|-----------|-------------------|
| Width     | 1 in              |
| Thickness | 1/16 in           |
| Length    | 144 in            |
| Material  | Anodized Aluminum |
| Shape     | Square            |