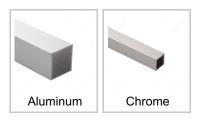

#### Color

#### Finish

| Polished Satin |
|----------------|
|----------------|

## AVAILABLE PRODUCTS

| Product #    | Color    | Finish   |
|--------------|----------|----------|
| D0126951210  | Aluminum | Satin    |
| D01269512140 | Chrome   | Polished |