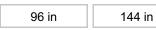

#### Length

# **AVAILABLE PRODUCTS**

| Product #    | Color           | Length | Finish          | Packaging format         |
|--------------|-----------------|--------|-----------------|--------------------------|
| D0100790810  | Aluminum        | 96 in  | Satin           | Length of 8 linear foot  |
| D010079      | Aluminum        | 144 in | Satin           | Length of 12 linear foot |
| D010078      | Chrome          | 144 in | Polished        | Length of 12 linear foot |
| D01007808170 | Stainless Steel | 96 in  | Stainless Steel | Length of 8 linear foot  |