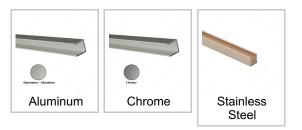

#### Color

# **AVAILABLE PRODUCTS**

| Product #    | Color           | Length | Finish          | Packaging format         |
|--------------|-----------------|--------|-----------------|--------------------------|
| D0100790810  | Aluminum        | 96 in  | Satin           | Length of 8 linear foot  |
| D010079      | Aluminum        | 144 in | Satin           | Length of 12 linear foot |
| D010078      | Chrome          | 144 in | Polished        | Length of 12 linear foot |
| D01007808170 | Stainless Steel | 96 in  | Stainless Steel | Length of 8 linear foot  |