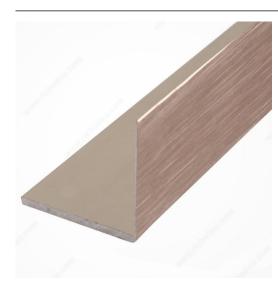

## **Corner Molding**

#### **TECHNICAL SPECIFICATIONS**

| Height    | 2 in            |
|-----------|-----------------|
| Width     | 2 in            |
| Color     | Stainless Steel |
| Thickness | 0.048 in        |
| Material  | Stainless Steel |
| Finish    | Stainless Steel |
| Shape     | L               |