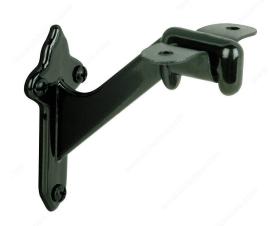

## **Metal Decorative Bracket for Wood Handrail**

#### **DESCRIPTION**

Available in a variety of finishes to suit any style, this bracket is a must for any handrail.

#### **TECHNICAL SPECIFICATIONS**

| Type of Mounting           | Wall Mount       |
|----------------------------|------------------|
| Handrail Type              | Flat Tubing      |
| Recommended Location Usage | Interior         |
| Adjustment                 | Adjustable Angle |
| Height                     | 2 13/32 in*      |
| Width                      | 1 7/32 in*       |
| Projection                 | 2 15/16 in*      |
| Material                   | Metal            |
| Glass Drilling             | Not Required     |
| Screw                      | Included         |
| Milling C/C                | 13/16 in*        |