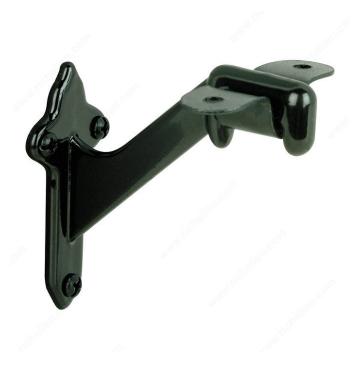

## **Metal Decorative Bracket for Wood Handrail**

#### **DESCRIPTION**

Available in a variety of finishes to suit any style, this bracket is a must for any handrail.

#### **TECHNICAL SPECIFICATIONS**

| Type of Mounting           | Wall Mount       |
|----------------------------|------------------|
| Handrail Type              | Flat Tubing      |
| Recommended Location Usage | Interior         |
| Adjustment                 | Adjustable Angle |
| Height                     | 2 13/32 in*      |
| Width                      | 1 7/32 in*       |
| Projection                 | 2 15/16 in*      |
| Material                   | Metal            |
| Glass Drilling             | Not Required     |
| Screw                      | Included         |
| Milling C/C                | 13/16 in*        |

# PRODUCT PHOTOS