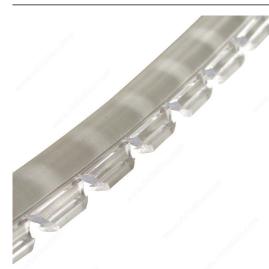

# **Glass Door Retainer Molding**

### **DESCRIPTION**

- Made of flexible vinyl.
- Supplied in continuous rolls.
- May be mitered with standard tools.

#### **TECHNICAL SPECIFICATIONS**

| Туре     | Retainer Molding |  |
|----------|------------------|--|
| Material | Vinyl            |  |