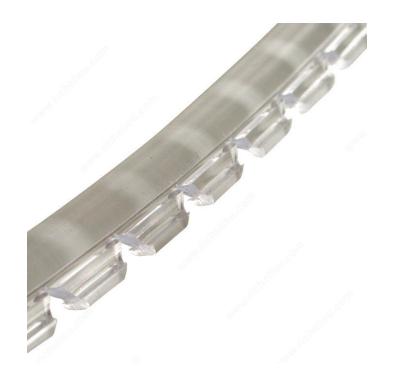

# **Glass Door Retainer Molding**

### **DESCRIPTION**

- Made of flexible vinyl.
- Supplied in continuous rolls.
- May be mitered with standard tools.

#### **TECHNICAL SPECIFICATIONS**

| Туре     | Retainer Molding |  |
|----------|------------------|--|
| Material | Vinyl            |  |