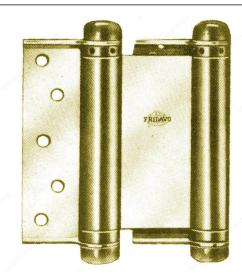

## **Double Action Spring Hinge, 9294 Series**

### **DESCRIPTION**

Automatic hinge swings door in both directions

- Double-action mortise.
- Maximum door thickness 32 mm.
- Safe working load of 25 pounds per hinge.

#### **TECHNICAL SPECIFICATIONS**

| Recommended Usage          | Spring/Double Action |
|----------------------------|----------------------|
| Width - Overall Dimensions | 3 in                 |
| Height                     | 4 7/8 in             |
| Material                   | Steel                |
| Type of Tip                | Flat Tip             |
| Pin                        | Non-Removable Pin    |
| Assembly                   | Assembled            |
| Load Capacity              | 25 lb                |
| Screw/Nail                 | Included             |