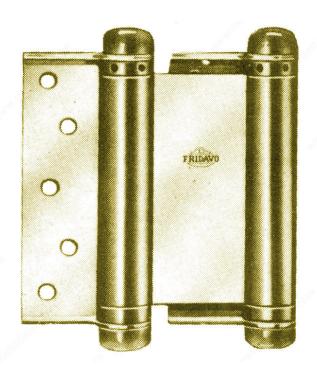

## **Double Action Spring Hinge, 9294 Series**

### **DESCRIPTION**

Automatic hinge swings door in both directions

- Double-action mortise.
- Maximum door thickness 32 mm.
- Safe working load of 25 pounds per hinge.

#### **TECHNICAL SPECIFICATIONS**

| Recommended Usage          | Spring/Double Action |
|----------------------------|----------------------|
| Width - Overall Dimensions | 3 in                 |
| Height                     | 4 7/8 in             |
| Material                   | Steel                |
| Type of Tip                | Flat Tip             |
| Pin                        | Non-Removable Pin    |
| Assembly                   | Assembled            |
| Load Capacity              | 25 lb                |
| Screw/Nail                 | Included             |