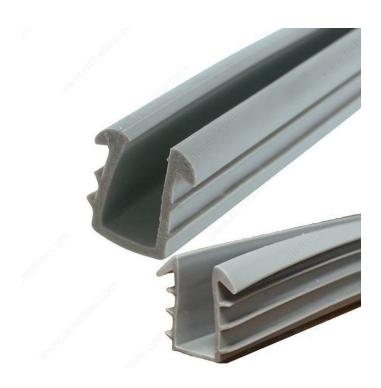

| 750 ft         | 3/16 in*     | Roll                     |
| D010125   | 750 ft         | 1/4 in*      | Roll of 750 %m%          |

### **TECHNICAL SPECIFICATIONS**

| Finish                 | Gray                                 |
|------------------------|--------------------------------------|
| Manufacturing Material | PVC                                  |
| Туре                   | Gaskets for Showcase Glass           |
| Brand                  | Richelieu                            |
| Product type           | Protective Joints for Showcase Doors |

#### **Disclaimer**

Measures shown with an asterisk (\*) have been converted as per your preference. These are not the official measures. To view the measures specified by the manufacturer, <u>click here</u>.



# PRODUCT PHOTOS