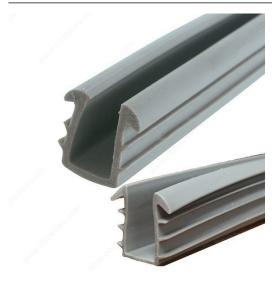

## **Glass Gasket**

## **Overall Length**

| 12 ft | 750 ft |
|-------|--------|
|-------|--------|

#### **Glass to Use**

| 3/16 in* 1/4 in* |
|------------------|
|------------------|

## **Packaging format**

| Roll | Length of 12<br>linear foot | Roll of 750<br>%m% |
|------|-----------------------------|--------------------|
|------|-----------------------------|--------------------|

#### **DESCRIPTION**

Grey gasket for showcase sliding glass doors.

### **AVAILABLE PRODUCTS**

| Product # | Overall Length | Glass to Use | Packaging format         |
|-----------|----------------|--------------|--------------------------|
| 124       | 12 ft          | 3/16 in*     | Length of 12 linear foot |
| 125       | 12 ft          | 1/4 in*      | Length of 12 linear foot |
| D146511   |