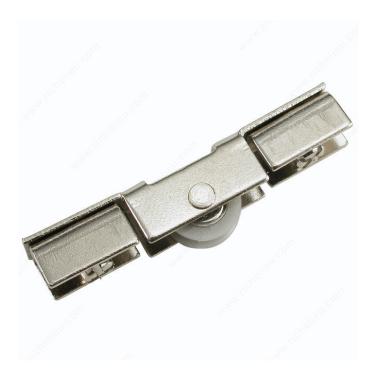

## Metal Ball-Bearing Roller with Silent Nylon Wheel

#### **TECHNICAL SPECIFICATIONS**

| Load Capacity          | 16.8 to 32.2 lb*           |
|------------------------|----------------------------|
| Manufacturing Material | Nylon                      |
| Brand                  | Richelieu                  |
| Product type           | Rollers for Showcase Doors |

#### **DISCLAIMER**

Weight capacity varies depending upon the quantity of rollers used (need min. 2 roller wheels per door): - 2 roller wheels per door max. 7.6 kg (16 lbs) - 3 roller wheels per door max. 11.4 kg (25 lbs) - 4 roller wheels per door max. 14.6 kg (32 lbs) Long-term exposure to very warm environment or direct heat on the wheels will affect the performance of the rollers.