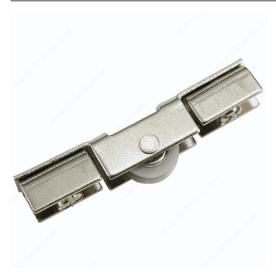

## Metal Ball-Bearing Roller with Silent Nylon Wheel

#### **TECHNICAL SPECIFICATIONS**

| Load Capacity          | 16.8 to 32.2 lb*           |
|------------------------|----------------------------|
| Manufacturing Material | Nylon                      |
| Brand                  | Richelieu                  |
| Product type           | Rollers for Showcase Doors |

#### **DISCLAIMER**

Weight capacity varies depending upon the quantity of rollers used (need min. 2 roller wheels per door): - 2 roller wheels per door max. 7.6 kg (16 lbs) - 3 roller wheels per door max. 11.4 kg (25 lbs) - 4 roller wheels per door max. 14.6 kg (32 lbs) Long-term exposure to very warm environment or direct heat on the wheels will affect the performance of the rollers.