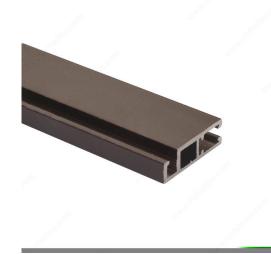

## **Aluminum Extrusion Frame for Screen**

### **DESCRIPTION**

Molding used for framing door or window screens. Perfect for hospitals, schools, commercial buildings, pavillions, or balconies with oversized screens.

### **TECHNICAL SPECIFICATIONS**

| Border type | No Lip   |
|-------------|----------|
| Material    | Aluminum |
| Length      | 12 ft    |
| Width       | 1 in     |
| Thickness   | 5/16 in  |