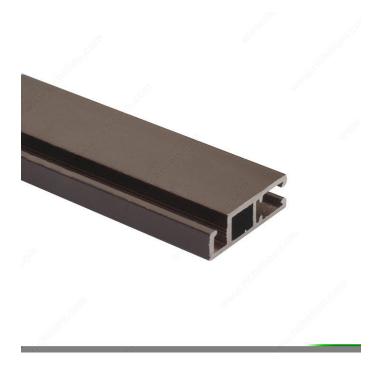

## **Aluminum Extrusion Frame for Screen**

### **DESCRIPTION**

Molding used for framing door or window screens. Perfect for hospitals, schools, commercial buildings, pavillions, or balconies with oversized screens.

### **TECHNICAL SPECIFICATIONS**

| Border type | No Lip   |
|-------------|----------|
| Material    | Aluminum |
| Length      | 12 ft    |
| Width       | 1 in     |
| Thickness   | 5/16 in  |