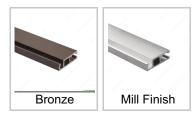

### **AVAILABLE PRODUCTS**

| Product # | Finish      |
|-----------|-------------|
| 31500135  | Bronze      |
| 3150010   | Mill Finish |