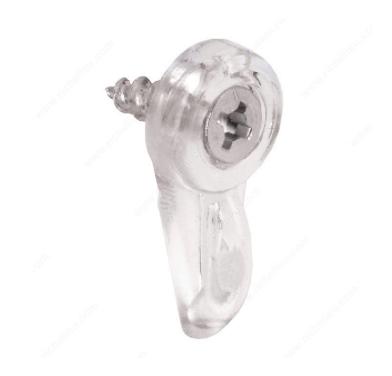

## Installed on the back of a frame

Used to hold panes of glass, mirrors or thin panels in place, these polyethylene and plastic retaining clips attach to a frame.

### AVAILABLE PRODUCTS

| Product # | Packaging format  |
|-----------|-------------------|
| CP10411   | Bag of 100 units  |
| MP10411   | Bag of 1000 units |

#### **TECHNICAL SPECIFICATIONS**

| Width    | 15/32 in*           |
|----------|---------------------|
| Material | Plastic             |
| Length   | 1 1/16 in*          |
| Finish   | Transparent / Clear |
| Range    | 5/32 in*            |

#### Disclaimer

Measures shown with an asterisk (\*) have been converted as per your preference. These are not the official measures. To view the measures specified by the manufacturer, <u>click here</u>.



# PRODUCT PHOTOS