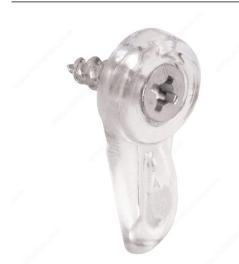

## **Mirror Retainer Clip**

#### DESCRIPTION

#### Installed on the back of a frame

Used to hold panes of glass, mirrors or thin panels in place, these polyethylene and plastic retaining clips attach to a frame.

#### **TECHNICAL SPECIFICATIONS**

| Width    | 15/32 in*           |
|----------|---------------------|
| Material | Plastic             |
| Length   | 1 1/16 in*          |
| Finish   | Transparent / Clear |
| Range    | 5/32 in*            |