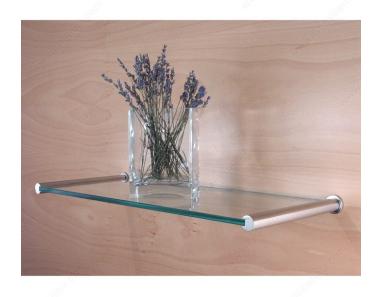

# Glass Shelf Support - 200 mm

### **DESCRIPTION**

These polished zinc supports are designed specifically for glass shelves, and combine utility and fashion to be both strong and decorative.

#### **TECHNICAL SPECIFICATIONS**

| Glass Shelf Thickness           | 5/16 in*      |
|---------------------------------|---------------|
| Maximum Load Capacity per Shelf | Max. 22 lb*   |
| Material                        | Die-Cast Zinc |
| Projection - Overall Dimensions | 7 7/8 in*     |
| Maximum shelf depth             | 7 7/8 in*     |
| Diameter                        | 25/32 in*     |