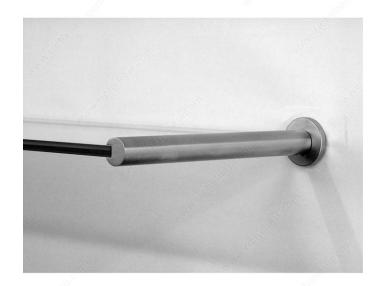

# Glass Shelf Support - 200 mm

### **DESCRIPTION**

These polished zinc supports are designed specifically for glass shelves, and combine utility and fashion to be both strong and decorative.

#### **TECHNICAL SPECIFICATIONS**

| Glass Shelf Thickness           | 5/16 in*      |
|---------------------------------|---------------|
| Maximum Load Capacity per Shelf | Max. 22 lb*   |
| Material                        | Die-Cast Zinc |
| Projection - Overall Dimensions | 7 7/8 in*     |
| Maximum shelf depth             | 7 7/8 in*     |
| Diameter                        | 25/32 in*     |