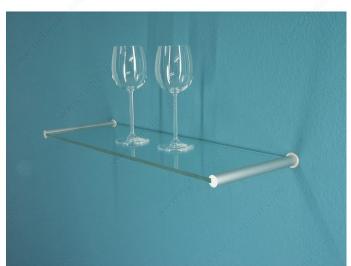

# Glass Shelf Support - 200 mm

### **DESCRIPTION**

These polished zinc supports are designed specifically for glass shelves, and combine utility and fashion to be both strong and decorative.

#### **TECHNICAL SPECIFICATIONS**

| Glass Shelf Thickness           | 5/16 in*      |
|---------------------------------|---------------|
| Maximum Load Capacity per Shelf | Max. 22 lb*   |
| Material                        | Die-Cast Zinc |
| Projection - Overall Dimensions | 7 7/8 in*     |
| Maximum shelf depth             | 7 7/8 in*     |
| Diameter                        | 25/32 in*     |