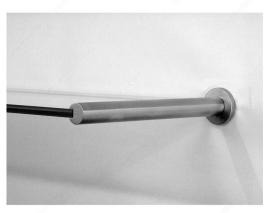

# Glass Shelf Support - 200 mm

### **DESCRIPTION**

These polished zinc supports are designed specifically for glass shelves, and combine utility and fashion to be both strong and decorative.

#### **TECHNICAL SPECIFICATIONS**

| Glass Shelf Thickness           | 5/16 in*      |
|---------------------------------|---------------|
| Maximum Load Capacity per Shelf | Max. 22 lb*   |
| Material                        | Die-Cast Zinc |
| Projection - Overall Dimensions | 7 7/8 in*     |
| Maximum shelf depth             | 7 7/8 in*     |
| Diameter                        | 25/32 in*     |