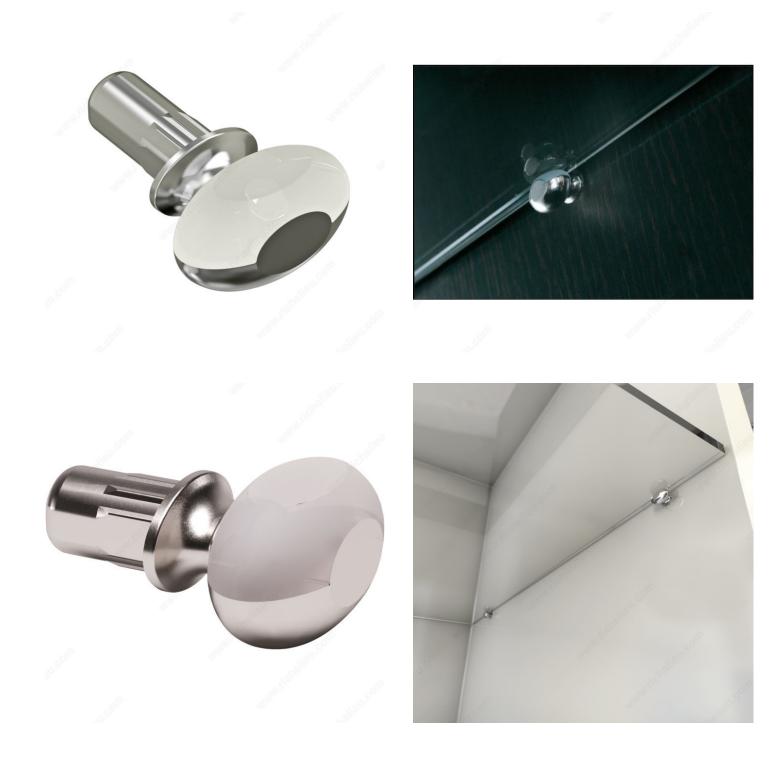

| 3/16 in*           |
| Load Capacity per Shelf      | 154 lb*            |
| Appearance                   | Visible            |
| Material                     | Zinc Alloy, Rubber |
| Finish                       | Nickel             |
| Height - Overall Dimensions  | 11/32 in*          |
| Width - Overall Dimensions   | 9/16 in*           |
| Length - Overall Dimensions  | 21/32 in*          |
| Standards and Certifications | RoHS               |

#### Disclaimer

Measures shown with an asterisk (\*) have been converted as per your preference. These are not the official measures. To view the measures specified by the manufacturer, <u>click here</u>.

#### DISCLAIMER

The load of 70 kg was calculated for a chipboard shelf of 900 mm x 310 mm x 18 mm.



# **PRODUCT PHOTOS**