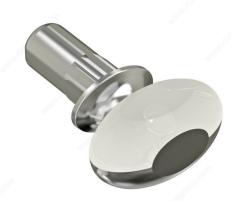

#### DESCRIPTION

DREAM is a simple glass shelf support with a minimalist shape. It is made of zinc alloy and a layer of rubber.

#### **TECHNICAL SPECIFICATIONS**

| Fixing Type                  | Insert             |
|------------------------------|--------------------|
| Drilling Diameter            | 3/16 in*           |
| Load Capacity per Shelf      | 154 lb*            |
| Appearance                   | Visible            |
| Material                     | Zinc Alloy, Rubber |
| Finish                       | Nickel             |
| Height - Overall Dimensions  | 11/32 in*          |
| Width - Overall Dimensions   | 9/16 in*           |
| Length - Overall Dimensions  | 21/32 in*          |
| Standards and Certifications | RoHS               |