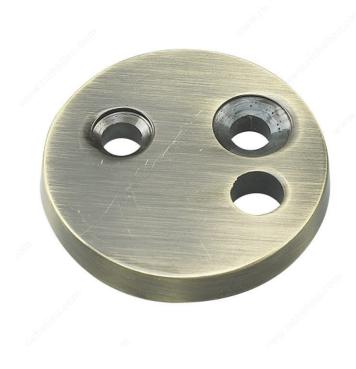

## 1/4" Riser for #218 and #2185 Door Stops

### **DESCRIPTION**

This thin door stop will be a great addition to any room. Easy to install. Designed to hold open doors at a wide stance and prevent any damage to neighboring baseboards or walls.

#### **TECHNICAL SPECIFICATIONS**

| Diameter   | 1 3/4 in      |
|------------|---------------|
| Height     | 1/4 in        |
| Material   | Metal         |
| Collection | Door Hardware |