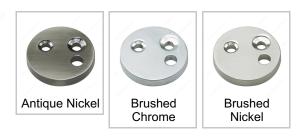

### Color/Finish

### **AVAILABLE PRODUCTS**

| Product # | Color/Finish   |
|-----------|----------------|
| 21855ANV  | Antique Nickel |
| 21855BCV  | Brushed Chrome |
| 21855NBV  | Brushed Nickel |