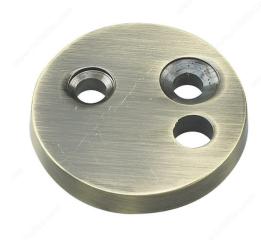

## 1/4" Riser for #218 and #2185 Door Stops

### **DESCRIPTION**

This thin door stop will be a great addition to any room. Easy to install. Designed to hold open doors at a wide stance and prevent any damage to neighboring baseboards or walls.

#### **TECHNICAL SPECIFICATIONS**

| Diameter   | 1 3/4 in      |
|------------|---------------|
| Height     | 1/4 in        |
| Material   | Metal         |
| Collection | Door Hardware |