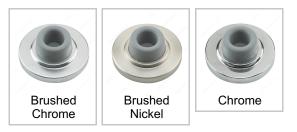

### **Color/Finish**

### **AVAILABLE PRODUCTS**

| Product # | Color/Finish   |
|-----------|----------------|
| 2205BCV   | Brushed Chrome |
| 2205NBV   | Brushed Nickel |
| 2205CV    | Chrome         |