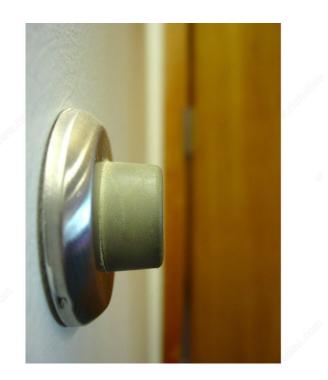

#### Concave

Wall bumpers are supplied with 2 #10 Philips head screws for wood and 2 plastic anchors. Easy to install. The concave design helps protect walls from the swing of a door.