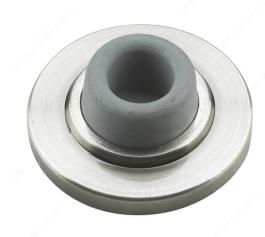

#### Concave

Wall bumpers are supplied with 2 #10 Philips head screws for wood and 2 plastic anchors. Easy to install. The concave design helps protect walls from the swing of a door.