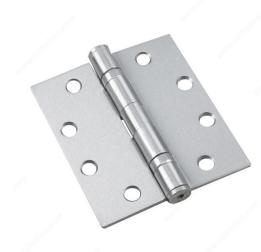

# 4 1/2" Full Mortise Ball Bearing Butt Hinge

## DESCRIPTION

### **Ball Bearing**

Add the finishing touch to your project with our variety of butt hinges. Available in many trendy finishes to suit any design. These hinges are also equipped with ball bearings to reduce friction and squeaking.