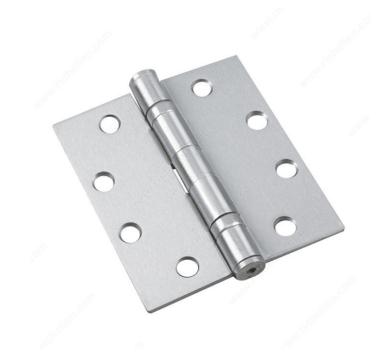

|
| UPC Code                     | Yes                |
| Brand                        | Onward             |
| Mounting Type                | Mortise            |
| Caliber/Thickness            | 1/8 in*            |
| Max. Load (3 Hinges)         | 150 lb             |
| Standards and Certifications | ANSI Grade 2       |

#### Disclaimer

Measures shown with an asterisk (\*) have been converted as per your preference. These are not the official measures. To view the measures specified by the manufacturer, <u>click here</u>.

## **INCLUDED PRODUCT(S)**

8 wood screws #12 x 1 1/4" and 8 machine screws #12 x 1/2" included.

## **IMPORTANT INFORMATION**

Do not exceed safe working load. Mounting hardware included.

## **APPLICATION**

Ideal for interior doors.



# PRODUCT PHOTOS